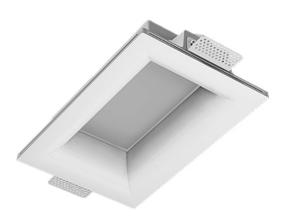

## Trimless recessed luminaire

Simple Longy R50 100x200 16W 940 ze11005569

## Specifications

| Measurements:<br>Net weight:        | 300x200x96 mm<br>2.22 kg  |
|-------------------------------------|---------------------------|
| Rectangular<br>Body:<br>Illuminant: | Gypsum<br>LED             |
| Electrical safety class:            |                           |
| Degree of protection:               | IP20                      |
| Rated power:                        | 16 w                      |
| Luminaire luminous flux*:           | 1444 Im                   |
| Light output*:                      | 90.00 lm/w                |
| Colorful temperature*:              | 4000 K                    |
| Color rendering index*:             | Ra >90                    |
| Color temperature stability*:       | MAC 3                     |
| cos *:                              | 0.55                      |
| PRA:                                | LC 15/350/43 fixC SR SNC2 |