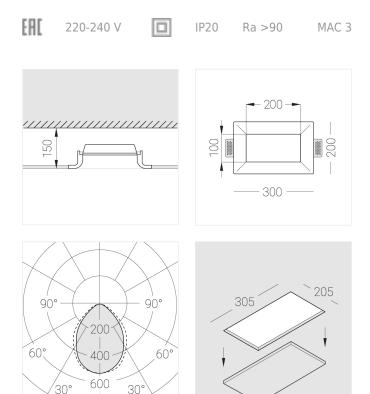

## Specifications

| Measurements:<br>Net weight:        | 300x200x96 mm<br>2.22 kg  |
|-------------------------------------|---------------------------|
| Rectangular<br>Body:<br>Illuminant: | Gypsum<br>LED             |
| Electrical safety class:            |                           |
| Degree of protection:               | IP20                      |
| Rated power:                        | 16 w                      |
| Luminaire luminous flux*:           | 1444 Im                   |
| Light output*:                      | 90.00 lm/w                |
| Colorful temperature*:              | 4000 K                    |
| Color rendering index*:             | Ra >90                    |
| Color temperature stability*:       | MAC 3                     |
| cos *:                              | 0.55                      |
| PRA:                                | LC 15/350/43 fixC SR SNC2 |