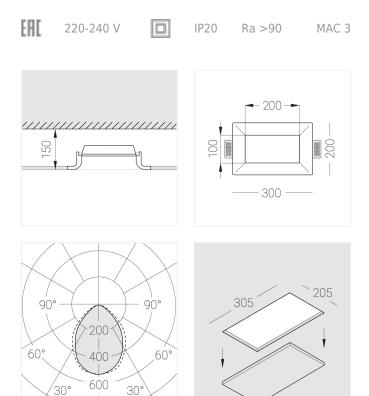

## Specifications

| Measurements:                       | 300x200x96 mm             |
|-------------------------------------|---------------------------|
| Net weight:                         | 2.22 kg                   |
| Rectangular<br>Body:<br>Illuminant: | Gypsum<br>LED             |
| Electrical safety class:            | ll                        |
| Degree of protection:               | IP20                      |
| Rated power:                        | 22.5 w                    |
| Luminaire luminous flux*:           | 1982 Im                   |
| Light output*:                      | 88.00 Im/w                |
| Colorful temperature*:              | 4000 K                    |
| Color rendering index*:             | Ra >90                    |
| Color temperature stability*:       | MAC 3                     |
| cos *:                              | 0.94                      |
| PRA:                                | LC 21/500/42 fixC SR ADV2 |