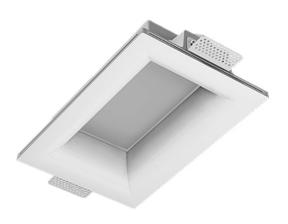

## Trimless recessed luminaire

Simple Longy R50 100x200 23W 940 ze11005570

## Specifications

| Measurements:                       | 300x200x96 mm             |
|-------------------------------------|---------------------------|
| Net weight:                         | 2.22 kg                   |
| Rectangular<br>Body:<br>Illuminant: | Gypsum<br>LED             |
| Electrical safety class:            | ll                        |
| Degree of protection:               | IP20                      |
| Rated power:                        | 22.5 w                    |
| Luminaire luminous flux*:           | 1982 Im                   |
| Light output*:                      | 88.00 Im/w                |
| Colorful temperature*:              | 4000 K                    |
| Color rendering index*:             | Ra >90                    |
| Color temperature stability*:       | MAC 3                     |
| cos *:                              | 0.94                      |
| PRA:                                | LC 21/500/42 fixC SR ADV2 |