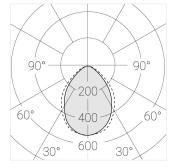

### **Specifications**

| Measurements: | 300x200x96 mm |
|---------------|---------------|
| Net weight:   | 2.33 kg       |

Rectangular

Body: Gypsum Illuminant: LED

Electrical safety class: Ш Degree of protection: IP20 Rated power: 22.5 w Luminaire luminous flux\*: 1689 lm Light output\*: 75.00 lm/w Colorful temperature\*: 2700 K Color rendering index\*: Ra >90 Color temperature stability\*: MAC 3 cos \*: 0.94 LCA 25W 350-1050mA one4all SR PRA: