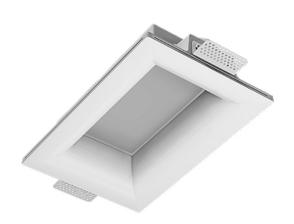

## Trimless recessed luminaire

# Simple Longy R50 100x200 23W 927 DA ze11005596

220-240 V

IP20 Ra >90

MAC 3