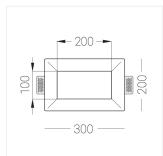

### **Specifications**

| Measurements: | 300x200x96 mm |
|---------------|---------------|
| Net weight:   | 2.33 kg       |

Rectangular

Body: Gypsum Illuminant: LED

Electrical safety class: Ш Degree of protection: IP20 Rated power: 22.5 w Luminaire luminous flux\*: 1689 lm Light output\*: 75.00 lm/w Colorful temperature\*: 2700 K Color rendering index\*: Ra >90 Color temperature stability\*: MAC 3 cos \*: 0.94 LCA 25W 350-1050mA one4all SR PRA: