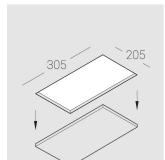

### **Specifications**

| Measurements: | 300x200x96 mm |
|---------------|---------------|
| Net weight:   | 2.33 kg       |

Rectangular

Body: Gypsum Illuminant: LED

Electrical safety class: Ш Degree of protection: IP20 Rated power: 22.5 w Luminaire luminous flux\*: 1689 lm Light output\*: 75.00 lm/w Colorful temperature\*: 2700 K Color rendering index\*: Ra >90 Color temperature stability\*: MAC 3 cos \*: 0.94 LCA 25W 350-1050mA one4all SR PRA: