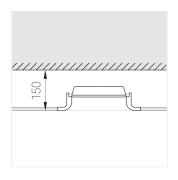

### **Specifications**

| Measurements: | 300x200x96 mm |
|---------------|---------------|
| Net weight:   | 2.33 kg       |

Rectangular

Body: Gypsum Illuminant: LED

Electrical safety class: Ш Degree of protection: IP20 Rated power: 22.5 w Luminaire luminous flux\*: 1689 lm Light output\*: 75.00 lm/w Colorful temperature\*: 2700 K Color rendering index\*: Ra >90 Color temperature stability\*: MAC 3 cos \*: 0.94 LCA 25W 350-1050mA one4all SR PRA: