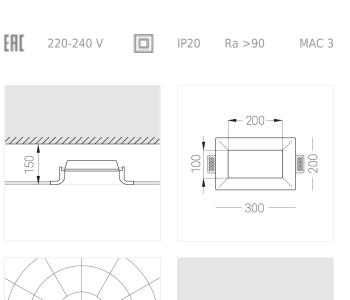

## Specifications

| Measurements:<br>Net weight:        | 300x200x96 mm<br>2.31 kg     |
|-------------------------------------|------------------------------|
| Rectangular<br>Body:<br>Illuminant: | Gypsum<br>LED                |
| Electrical safety class:            | П                            |
| Degree of protection:               | IP20                         |
| Rated power:                        | 16 w                         |
| Luminaire luminous flux*:           | 1230 lm                      |
| Light output*:                      | 77.00 lm/w                   |
| Colorful temperature*:              | 2700 K                       |
| Color rendering index*:             | Ra >90                       |
| Color temperature stability*:       | MAC 3                        |
| cos *:                              | 0.97                         |
| PRA:                                | LC 17/250-700/50 bDW SC PRE2 |