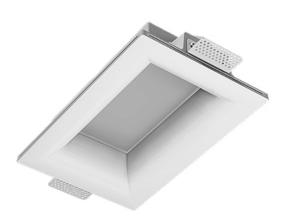

## Trimless recessed luminaire

Simple Longy R50 100x200 16W 927 DW ze11005365

Senit

## Specifications

| Measurements:<br>Net weight:        | 300x200x96 mm<br>2.31 kg     |
|-------------------------------------|------------------------------|
| Rectangular<br>Body:<br>Illuminant: | Gypsum<br>LED                |
| Electrical safety class:            | П                            |
| Degree of protection:               | IP20                         |
| Rated power:                        | 16 w                         |
| Luminaire luminous flux*:           | 1230 lm                      |
| Light output*:                      | 77.00 lm/w                   |
| Colorful temperature*:              | 2700 K                       |
| Color rendering index*:             | Ra >90                       |
| Color temperature stability*:       | MAC 3                        |
| cos *:                              | 0.97                         |
| PRA:                                | LC 17/250-700/50 bDW SC PRE2 |