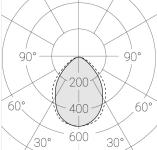

## Specifications

| Measurements:<br>Net weight:        | 300x200x96 mm<br>2.31 kg     |
|-------------------------------------|------------------------------|
| Rectangular<br>Body:<br>Illuminant: | Gypsum<br>LED                |
| Electrical safety class:            | П                            |
| Degree of protection:               | IP20                         |
| Rated power:                        | 16 w                         |
| Luminaire luminous flux*:           | 1230 lm                      |
| Light output*:                      | 77.00 lm/w                   |
| Colorful temperature*:              | 2700 K                       |
| Color rendering index*:             | Ra >90                       |
| Color temperature stability*:       | MAC 3                        |
| cos *:                              | 0.97                         |
| PRA:                                | LC 17/250-700/50 bDW SC PRE2 |