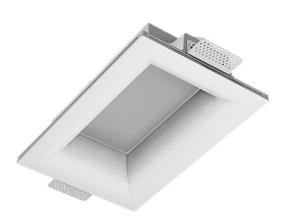

## Trimless recessed luminaire

Simple Longy R50 100x200 16W 940 DW ze11005369

## Specifications

| Measurements:                       | 300x200x96 mm                |
|-------------------------------------|------------------------------|
| Net weight:                         | 2.31 kg                      |
| Rectangular<br>Body:<br>Illuminant: | Gypsum<br>LED                |
| Electrical safety class:            | II                           |
| Degree of protection:               | IP20                         |
| Rated power:                        | 16 w                         |
| Luminaire luminous flux*:           | 1444 Im                      |
| Light output*:                      | 90.00 Im/w                   |
| Colorful temperature*:              | 4000 K                       |
| Color rendering index*:             | Ra >90                       |
| Color temperature stability*:       | MAC 3                        |
| cos *:                              | 0.97                         |
| PRA:                                | LC 17/250-700/50 bDW SC PRE2 |