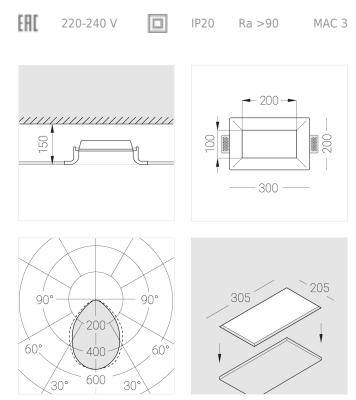

## Specifications

| Measurements:                       | 300x200x96 mm                |
|-------------------------------------|------------------------------|
| Net weight:                         | 2.31 kg                      |
| Rectangular<br>Body:<br>Illuminant: | Gypsum<br>LED                |
| Electrical safety class:            | II                           |
| Degree of protection:               | IP20                         |
| Rated power:                        | 16 w                         |
| Luminaire luminous flux*:           | 1444 Im                      |
| Light output*:                      | 90.00 Im/w                   |
| Colorful temperature*:              | 4000 K                       |
| Color rendering index*:             | Ra >90                       |
| Color temperature stability*:       | MAC 3                        |
| cos *:                              | 0.97                         |
| PRA:                                | LC 17/250-700/50 bDW SC PRE2 |