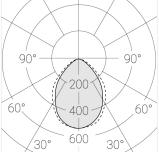

## Specifications

| Measurements:<br>Net weight:        | 300x200x96 mm<br>2.31 kg      |
|-------------------------------------|-------------------------------|
| Rectangular<br>Body:<br>Illuminant: | Gypsum<br>LED                 |
| Electrical safety class:            | П                             |
| Degree of protection:               | IP20                          |
| Rated power:                        | 22.7 w                        |
| Luminaire luminous flux*:           | 1982 lm                       |
| Light output*:                      | 87.00 lm/w                    |
| Colorful temperature*:              | 4000 K                        |
| Color rendering index*:             | Ra >90                        |
| Color temperature stability*:       | MAC 3                         |
| COS *:                              | 0.94                          |
| PRA:                                | LC 25/350-1050/50 bDW SC PRE2 |