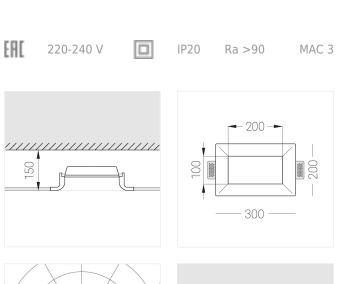

## Specifications

| Measurements:<br>Net weight:        | 300x200x96 mm<br>2.31 kg      |
|-------------------------------------|-------------------------------|
| Rectangular<br>Body:<br>Illuminant: | Gypsum<br>LED                 |
| Electrical safety class:            | П                             |
| Degree of protection:               | IP20                          |
| Rated power:                        | 22.7 w                        |
| Luminaire luminous flux*:           | 1982 lm                       |
| Light output*:                      | 87.00 lm/w                    |
| Colorful temperature*:              | 4000 K                        |
| Color rendering index*:             | Ra >90                        |
| Color temperature stability*:       | MAC 3                         |
| COS *:                              | 0.94                          |
| PRA:                                | LC 25/350-1050/50 bDW SC PRE2 |