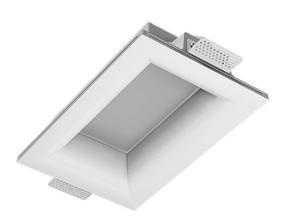

## Trimless recessed luminaire

Simple Longy R50 100x200 23W 940 DW ze11005370

Senit