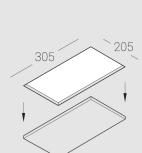

## Specifications

| Measurements:<br>Net weight:        | 300x200x96 mm<br>2.31 kg      |
|-------------------------------------|-------------------------------|
| Rectangular<br>Body:<br>Illuminant: | Gypsum<br>LED                 |
| Electrical safety class:            | П                             |
| Degree of protection:               | IP20                          |
| Rated power:                        | 22.7 w                        |
| Luminaire luminous flux*:           | 1982 lm                       |
| Light output*:                      | 87.00 lm/w                    |
| Colorful temperature*:              | 4000 K                        |
| Color rendering index*:             | Ra >90                        |
| Color temperature stability*:       | MAC 3                         |
| COS *:                              | 0.94                          |
| PRA:                                | LC 25/350-1050/50 bDW SC PRE2 |