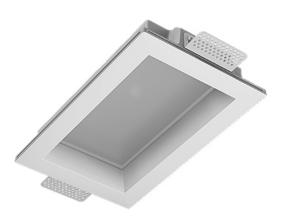

# Trimless recessed luminaire

Simple Longy A25 100x200 16W 927 DA ze11005635

### Specifications

| Measurements:                       | 272x172x70 mm                 |
|-------------------------------------|-------------------------------|
| Net weight:                         | 1.70 kg                       |
| Rectangular<br>Body:<br>Illuminant: | Gypsum<br>LED                 |
| Electrical safety class:            | II                            |
| Degree of protection:               | IP20                          |
| Rated power:                        | 16.4 w                        |
| Luminaire luminous flux*:           | 1406 lm                       |
| Light output*:                      | 86.00 lm/w                    |
| Colorful temperature*:              | 2700 K                        |
| Color rendering index*:             | Ra >90                        |
| Color temperature stability*:       | MAC 3                         |
| cos *:                              | 0.55                          |
| PRA:                                | LCAI 15W 150mA-400mA ECO slim |