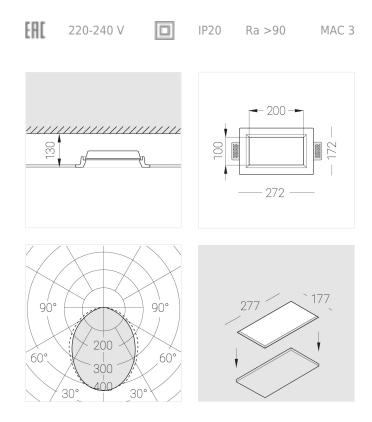

### Specifications

| Measurements:                       | 272x172x70 mm                 |
|-------------------------------------|-------------------------------|
| Net weight:                         | 1.70 kg                       |
| Rectangular<br>Body:<br>Illuminant: | Gypsum<br>LED                 |
| Electrical safety class:            | II                            |
| Degree of protection:               | IP20                          |
| Rated power:                        | 16.4 w                        |
| Luminaire luminous flux*:           | 1406 lm                       |
| Light output*:                      | 86.00 lm/w                    |
| Colorful temperature*:              | 2700 K                        |
| Color rendering index*:             | Ra >90                        |
| Color temperature stability*:       | MAC 3                         |
| cos *:                              | 0.55                          |
| PRA:                                | LCAI 15W 150mA-400mA ECO slim |