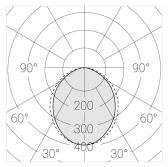

### Specifications

| Measurements: | 300x200x70 mm |
|---------------|---------------|
| Net weight:   | 1.65 kg       |

Rectangular

Body: Gypsum Illuminant: LED

Electrical safety class: Ш Degree of protection: IP20 Rated power: 22.5 w Luminaire luminous flux\*: 1974 lm Light output\*: 88.00 lm/w Colorful temperature\*: 2700 K Color rendering index\*: Ra >90 Color temperature stability\*: MAC 3 cos \*: 0.94 LCA 25W 350-1050mA one4all SR PRA: