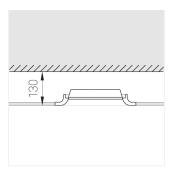

### Specifications

| Measurements: | 300x200x70 mm |
|---------------|---------------|
| Net weight:   | 1.65 kg       |

Rectangular

Body: Gypsum Illuminant: LED

Electrical safety class: Ш Degree of protection: IP20 Rated power: 22.5 w Luminaire luminous flux\*: 1974 lm Light output\*: 88.00 lm/w Colorful temperature\*: 2700 K Color rendering index\*: Ra >90 Color temperature stability\*: MAC 3 cos \*: 0.94 LCA 25W 350-1050mA one4all SR PRA: