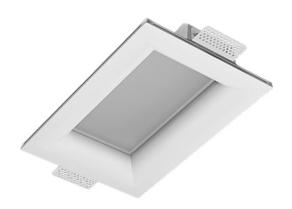

### Specifications

| Measurements: | 300x200x70 mm |
|---------------|---------------|
| Net weight:   | 1.65 kg       |

Rectangular

Body: Gypsum Illuminant: LED

Electrical safety class: Ш Degree of protection: IP20 Rated power: 22.5 w Luminaire luminous flux\*: 1974 lm Light output\*: 88.00 lm/w Colorful temperature\*: 2700 K Color rendering index\*: Ra >90 Color temperature stability\*: MAC 3 cos \*: 0.94 LCA 25W 350-1050mA one4all SR PRA: