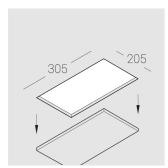

### Specifications

| Measurements: | 300x200x70 mm |
|---------------|---------------|
| Net weight:   | 1.65 kg       |

Rectangular

Body: Gypsum Illuminant: LED

Electrical safety class: Ш Degree of protection: IP20 Rated power: 22.5 w Luminaire luminous flux\*: 1974 lm Light output\*: 88.00 lm/w Colorful temperature\*: 2700 K Color rendering index\*: Ra >90 Color temperature stability\*: MAC 3 cos \*: 0.94 LCA 25W 350-1050mA one4all SR PRA: