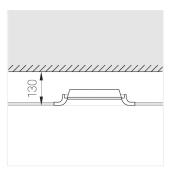

#### **Specifications**

| Measurements: | 300x200x70 mm |
|---------------|---------------|
| Net weight:   | 1.65 kg       |

Rectangular

Body: Gypsum Illuminant: LED

Electrical safety class: Ш Degree of protection: IP20 Rated power: 22.5 w Luminaire luminous flux\*: 2317 lm Light output\*: 103.00 lm/w Colorful temperature\*: 4000 K Color rendering index\*: Ra >90 Color temperature stability\*: MAC 3 cos \*: 0.94 LCA 25W 350-1050mA one4all SR PRA: