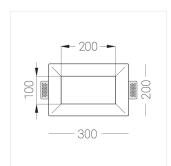

#### **Specifications**

| Measurements: | 300x200x70 mm |
|---------------|---------------|
| Net weight:   | 1.65 kg       |

Rectangular

Body: Gypsum Illuminant: LED

Electrical safety class: Ш Degree of protection: IP20 Rated power: 22.5 w Luminaire luminous flux\*: 2317 lm Light output\*: 103.00 lm/w Colorful temperature\*: 4000 K Color rendering index\*: Ra >90 Color temperature stability\*: MAC 3 cos \*: 0.94 LCA 25W 350-1050mA one4all SR PRA: