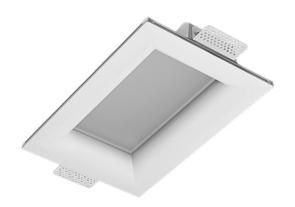

## Trimless recessed luminaire

### Senit

# Simple Longy R25 100x200 23W 940 DA ze11005680

IP20 Ra >90

MAC 3

#### **Specifications**

| Measurements: | 300x200x70 mm |
|---------------|---------------|
| Net weight:   | 1.65 kg       |

Rectangular

Body: Gypsum Illuminant: LED

Electrical safety class: Ш Degree of protection: IP20 Rated power: 22.5 w Luminaire luminous flux\*: 2317 lm Light output\*: 103.00 lm/w Colorful temperature\*: 4000 K Color rendering index\*: Ra >90 Color temperature stability\*: MAC 3 cos \*: 0.94 LCA 25W 350-1050mA one4all SR PRA: