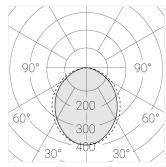

#### **Specifications**

| Measurements: | 300x200x70 mm |
|---------------|---------------|
| Net weight:   | 1.65 kg       |

Rectangular

Body: Gypsum Illuminant: LED

Electrical safety class: Ш Degree of protection: IP20 Rated power: 22.5 w Luminaire luminous flux\*: 2317 lm Light output\*: 103.00 lm/w Colorful temperature\*: 4000 K Color rendering index\*: Ra >90 Color temperature stability\*: MAC 3 cos \*: 0.94 LCA 25W 350-1050mA one4all SR PRA: