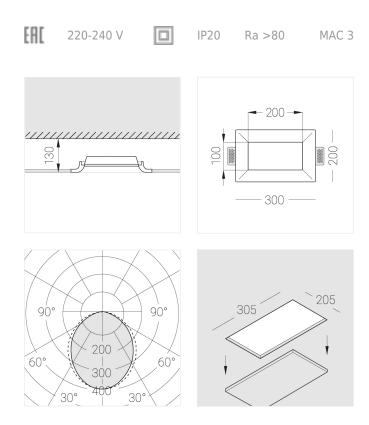

## Specifications

| 300x200x70 mm<br>1.63 kg                                                                                |
|---------------------------------------------------------------------------------------------------------|
| Gypsum<br>LED                                                                                           |
| II<br>IP20<br>22.7 w<br>2682 Im<br>118.00 Im/w<br>4000 K<br>Ra >80<br>MAC 3<br>0.94<br>0/50 bDW SC PRE2 |
| 0                                                                                                       |