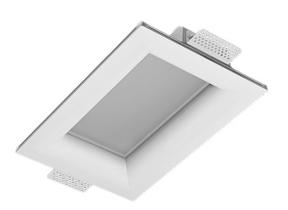

## Trimless recessed luminaire

Simple Longy R25 100x200 23W 840 DW ze11005444

## Specifications

| 300x200x70 mm<br>1.63 kg                                                                                |
|---------------------------------------------------------------------------------------------------------|
| Gypsum<br>LED                                                                                           |
| II<br>IP20<br>22.7 w<br>2682 Im<br>118.00 Im/w<br>4000 K<br>Ra >80<br>MAC 3<br>0.94<br>0/50 bDW SC PRE2 |
| 0                                                                                                       |