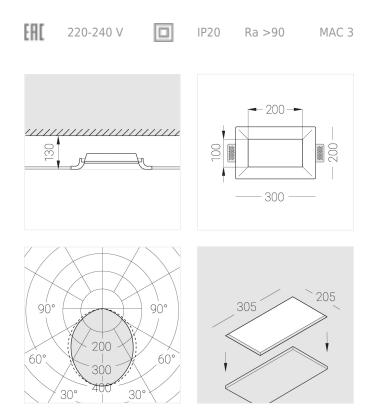

### Specifications

| Rectangular<br>Body:<br>Illuminant:<br>Electrical safety class:<br>Degree of protection:<br>Rated power:<br>Luminaire luminous flux*:<br>Light output*:<br>Colorful tomporature*: |                                                                                                        |
|-----------------------------------------------------------------------------------------------------------------------------------------------------------------------------------|--------------------------------------------------------------------------------------------------------|
| Degree of protection:<br>Rated power:<br>Luminaire luminous flux*:<br>Light output*:                                                                                              | Gypsum<br>LED                                                                                          |
| Colorful temperature*:<br>Color rendering index*:<br>Color temperature stability*:<br>cos *:<br>PRA: I C 25/350-1050                                                              | II<br>IP20<br>22.7 w<br>2317 lm<br>102.00 lm/w<br>4000 K<br>Ra >90<br>MAC 3<br>0.94<br>/50 bDW SC PRE2 |

All parameters marked with \* are calculated values. Zenith uses tried and tested components from leading suppliers. However, it is possible for some LED technology-related faults to occur over the life of the product.