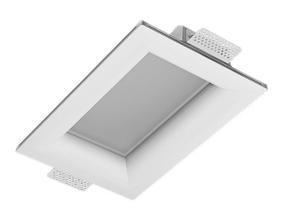

## Trimless recessed luminaire

Simple Longy R25 100x200 23W 940 DW ze11005450

# Senit