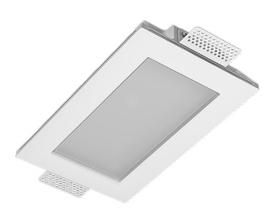

## Specifications

30°

30

| Measurements:<br>Net weight:        | 266x166x50 mm<br>1.24 kg  |
|-------------------------------------|---------------------------|
| Rectangular<br>Body:<br>Illuminant: | Gypsum<br>LED             |
| Electrical safety class:            |                           |
| Degree of protection:               | IP20                      |
| Rated power:                        | 16 w                      |
| Luminaire luminous flux*:           | 1890 lm                   |
| Light output*:                      | 118 lm/w                  |
| Colorful temperature*:              | 3000 K                    |
| Color rendering index*:             | Ra >80                    |
| Color temperature stability*:       | MAC 3                     |
| cos *:                              | 0.55                      |
| PRA:                                | LC 15/350/43 fixC SR SNC2 |