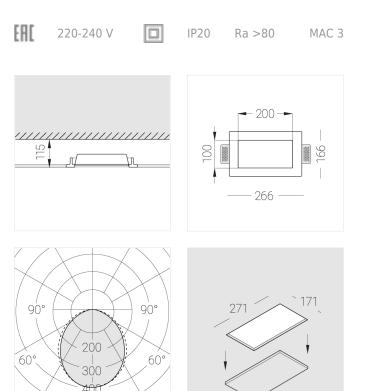

## Specifications

30°

30

| Measurements:<br>Net weight:        | 266x166x50 mm<br>1.24 kg  |
|-------------------------------------|---------------------------|
| Rectangular<br>Body:<br>Illuminant: | Gypsum<br>LED             |
| Electrical safety class:            |                           |
| Degree of protection:               | IP20                      |
| Rated power:                        | 16 w                      |
| Luminaire luminous flux*:           | 1890 lm                   |
| Light output*:                      | 118 lm/w                  |
| Colorful temperature*:              | 3000 K                    |
| Color rendering index*:             | Ra >80                    |
| Color temperature stability*:       | MAC 3                     |
| cos *:                              | 0.55                      |
| PRA:                                | LC 15/350/43 fixC SR SNC2 |