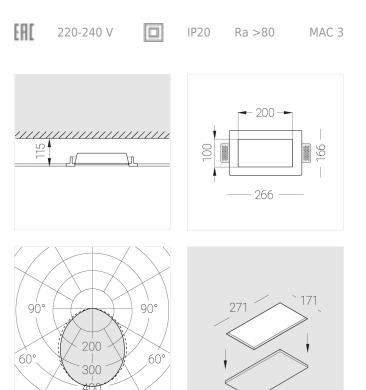

## Specifications

30°

30

| Measurements:<br>Net weight:        | 266x166x50 mm<br>1.24 kg  |
|-------------------------------------|---------------------------|
| Rectangular<br>Body:<br>Illuminant: | Gypsum<br>LED             |
| Electrical safety class:            | II                        |
| Degree of protection:               | IP20                      |
| Rated power:                        | 16 w                      |
| Luminaire luminous flux*:           | 2037 lm                   |
| Light output*:                      | 127.00 lm/w               |
| Colorful temperature*:              | 4000 K                    |
| Color rendering index*:             | Ra >80                    |
| Color temperature stability*:       | MAC 3                     |
| cos *:                              | 0.55                      |
| PRA:                                | LC 15/350/43 fixC SR SNC2 |