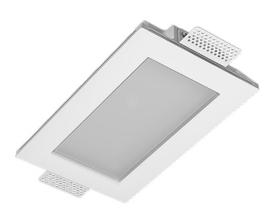

## Trimless recessed luminaire

Tenit-

## Specifications

30°

30

| Measurements:<br>Net weight:        | 266x166x50 mm<br>1.24 kg  |
|-------------------------------------|---------------------------|
| Rectangular<br>Body:<br>Illuminant: | Gypsum<br>LED             |
| Electrical safety class:            | II                        |
| Degree of protection:               | IP20                      |
| Rated power:                        | 16 w                      |
| Luminaire luminous flux*:           | 2037 lm                   |
| Light output*:                      | 127.00 lm/w               |
| Colorful temperature*:              | 4000 K                    |
| Color rendering index*:             | Ra >80                    |
| Color temperature stability*:       | MAC 3                     |
| cos *:                              | 0.55                      |
| PRA:                                | LC 15/350/43 fixC SR SNC2 |