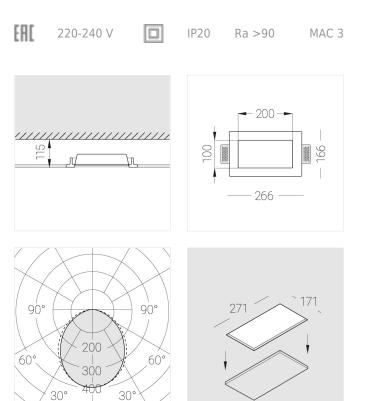

## Specifications

| Measurements:<br>Net weight:        | 266x166x50 mm<br>1.24 kg  |
|-------------------------------------|---------------------------|
| Rectangular<br>Body:<br>Illuminant: | Gypsum<br>LED             |
| Electrical safety class:            |                           |
| Degree of protection:               | IP20                      |
| Rated power:                        | 16 w                      |
| Luminaire luminous flux*:           | 1499 lm                   |
| Light output*:                      | 94.00 lm/w                |
| Colorful temperature*:              | 2700 K                    |
| Color rendering index*:             | Ra >90                    |
| Color temperature stability*:       | MAC 3                     |
| cos *:                              | 0.55                      |
| PRA:                                | LC 15/350/43 fixC SR SNC2 |