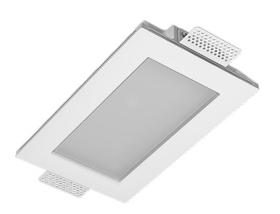

## Specifications

| Measurements:<br>Net weight:        | 266x166x50 mm<br>1.24 kg  |
|-------------------------------------|---------------------------|
| Rectangular<br>Body:<br>Illuminant: | Gypsum<br>LED             |
| Electrical safety class:            |                           |
| Degree of protection:               | IP20                      |
| Rated power:                        | 16 w                      |
| Luminaire luminous flux*:           | 1499 lm                   |
| Light output*:                      | 94.00 lm/w                |
| Colorful temperature*:              | 2700 K                    |
| Color rendering index*:             | Ra >90                    |
| Color temperature stability*:       | MAC 3                     |
| cos *:                              | 0.55                      |
| PRA:                                | LC 15/350/43 fixC SR SNC2 |