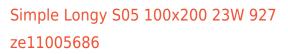

## Trimless recessed luminaire

Tenit-

## Specifications

| Measurements:<br>Net weight:        | 266x166x50 mm<br>1.24 kg  |
|-------------------------------------|---------------------------|
| Rectangular<br>Body:<br>Illuminant: | Gypsum<br>LED             |
| Electrical safety class:            | II                        |
| Degree of protection:               | IP20                      |
| Rated power:                        | 22.5 w                    |
| Luminaire luminous flux*:           | 2058 lm                   |
| Light output*:                      | 91.00 lm/w                |
| Colorful temperature*:              | 2700 K                    |
| Color rendering index*:             | Ra >90                    |
| Color temperature stability*:       | MAC 3                     |
| cos *:                              | 0.94                      |
| PRA:                                | LC 21/500/42 fixC SR ADV2 |