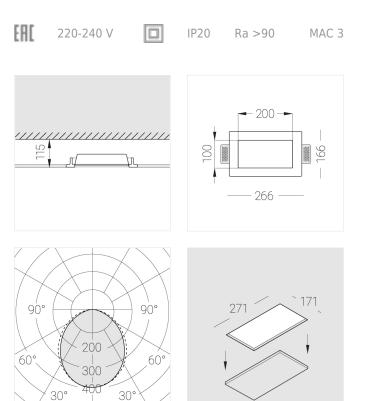

## Specifications

| Measurements:<br>Net weight:        | 266x166x50 mm<br>1.24 kg  |
|-------------------------------------|---------------------------|
| Rectangular<br>Body:<br>Illuminant: | Gypsum<br>LED             |
| Electrical safety class:            | II                        |
| Degree of protection:               | IP20                      |
| Rated power:                        | 22.5 w                    |
| Luminaire luminous flux*:           | 2058 lm                   |
| Light output*:                      | 91.00 lm/w                |
| Colorful temperature*:              | 2700 K                    |
| Color rendering index*:             | Ra >90                    |
| Color temperature stability*:       | MAC 3                     |
| cos *:                              | 0.94                      |
| PRA:                                | LC 21/500/42 fixC SR ADV2 |