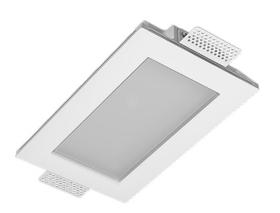

## Trimless recessed luminaire







Tenit-

## Complectation

| Body               | 1 |
|--------------------|---|
| LED module         | 1 |
| Conrol gear        | 1 |
| Fastener           | 2 |
| Screw x6           | 4 |
| Screw self-tapping | 2 |
| Washer D5          | 4 |
|                    |   |

## Dimming by TRIAC accessible on request

The manufacturer reserves the right to change the configuration of the LED luminaire.

## Specifications

30°

30

| Measurements:<br>Net weight:        | 266x166x50 mm<br>1.24 kg  |
|-------------------------------------|---------------------------|
| Rectangular<br>Body:<br>Illuminant: | Gypsum<br>LED             |
| Electrical safety class:            | 11                        |
| Degree of protection:               | IP20                      |
| Rated power: