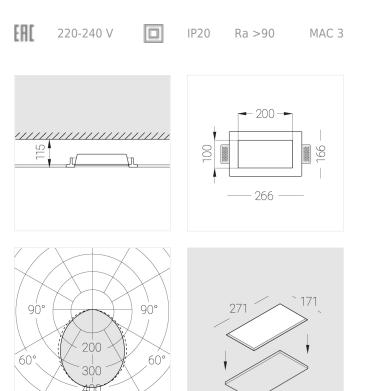

## Specifications

30°

30

| Measurements:<br>Net weight:        | 266x166x50 mm<br>1.24 kg  |
|-------------------------------------|---------------------------|
| Rectangular<br>Body:<br>Illuminant: | Gypsum<br>LED             |
| Electrical safety class:            | 11                        |
| Degree of protection:               | IP20                      |
| Rated power:                        | 22.5 w                    |
| Luminaire luminous flux*:           | 2237 lm                   |
| Light output*:                      | 99 lm/w                   |
| Colorful temperature*:              | 3000 K                    |
| Color rendering index*:             | Ra >90                    |
| Color temperature stability*:       | MAC 3                     |
| cos *:                              | 0.94                      |
| PRA:                                | LC 21/500/42 fixC SR ADV2 |