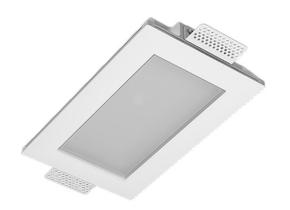

## Trimless recessed luminaire

# Simple Longy S05 100x200 23W 927 IP44 ze11005696

### **Specifications**

| Measurements: | 266x166x50 mm |
|---------------|---------------|
| Net weight:   | 1.35 kg       |
|               |               |

Rectangular

Body: Gypsum Illuminant: LED

Electrical safety class: Ш Degree of protection: IP44 Rated power: 22.5 w Luminaire luminous flux\*: 2058 lm Light output\*: 91.00 lm/w Colorful temperature\*: 2700 K Color rendering index\*: Ra >90 Color temperature stability\*: MAC 3 cos \*: 0.94 PRA: LC 21/500/42 fixC SR ADV2