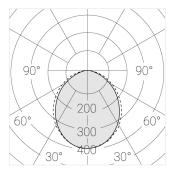

### **Specifications**

| Measurements: | 266x166x50 mm |
|---------------|---------------|
| Net weight:   | 1.35 kg       |
|               |               |

Rectangular

Body: Gypsum Illuminant: LED

Electrical safety class: Ш Degree of protection: IP44 Rated power: 22.5 w Luminaire luminous flux\*: 2058 lm Light output\*: 91.00 lm/w Colorful temperature\*: 2700 K Color rendering index\*: Ra >90 Color temperature stability\*: MAC 3 cos \*: 0.94 PRA: LC 21/500/42 fixC SR ADV2