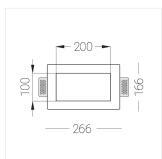

### **Specifications**

| Measurements: | 266x166x50 mm |
|---------------|---------------|
| Net weight:   | 1.35 kg       |
|               |               |

Rectangular

Body: Gypsum Illuminant: LED

Electrical safety class: Ш Degree of protection: IP44 Rated power: 22.5 w Luminaire luminous flux\*: 2058 lm Light output\*: 91.00 lm/w Colorful temperature\*: 2700 K Color rendering index\*: Ra >90 Color temperature stability\*: MAC 3 cos \*: 0.94 PRA: LC 21/500/42 fixC SR ADV2