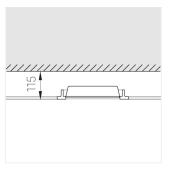

### **Specifications**

| Measurements: | 266x166x50 mm |
|---------------|---------------|
| Net weight:   | 1.35 kg       |
|               |               |

Rectangular

Body: Gypsum Illuminant: LED

Electrical safety class: Ш Degree of protection: IP44 Rated power: 22.5 w Luminaire luminous flux\*: 2058 lm Light output\*: 91.00 lm/w Colorful temperature\*: 2700 K Color rendering index\*: Ra >90 Color temperature stability\*: MAC 3 cos \*: 0.94 PRA: LC 21/500/42 fixC SR ADV2