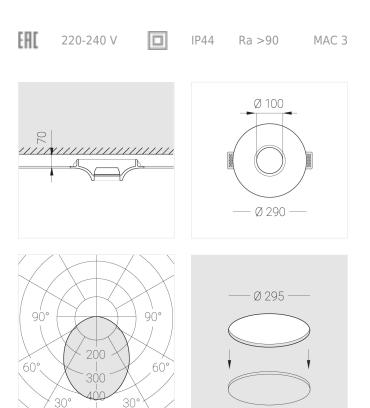

## Specifications

| Measurements:<br>Net weight:  | D290x88 mm<br>1.97 kg    |
|-------------------------------|--------------------------|
| Round<br>Body:<br>Illuminant: | Gypsum<br>LED            |
|                               |                          |
| Electrical safety class:      | II                       |
| Degree of protection:         | IP44                     |
| Rated power:                  | 8 w                      |
| Luminaire luminous flux*:     | 616 lm                   |
| Light output*:                | 77.00 lm/w               |
| Colorful temperature*:        | 2700 K                   |
| Color rendering index*:       | Ra >90                   |
| Color temperature stability*: | MAC 3                    |
| COS *:                        | 0.5                      |
| PRA:                          | LC 8/180/44 fixC SC SNC2 |