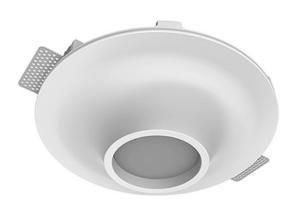

## Trimless recessed luminaire

Tenit-

## Specifications

| Measurements:<br>Net weight:  | D290x88 mm<br>1.97 kg    |
|-------------------------------|--------------------------|
| Round<br>Body:<br>Illuminant: | Gypsum<br>LED            |
|                               |                          |
| Electrical safety class:      | II                       |
| Degree of protection:         | IP44                     |
| Rated power:                  | 8 w                      |
| Luminaire luminous flux*:     | 616 lm                   |
| Light output*:                | 77.00 lm/w               |
| Colorful temperature*:        | 2700 K                   |
| Color rendering index*:       | Ra >90                   |
| Color temperature stability*: | MAC 3                    |
| COS *:                        | 0.5                      |
| PRA:                          | LC 8/180/44 fixC SC SNC2 |