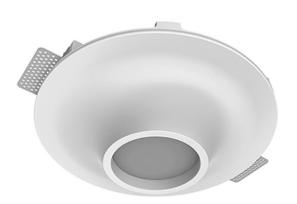

## Trimless recessed luminaire

Tenit-

## Specifications

| Measurements:                 | D290x88 mm                |
|-------------------------------|---------------------------|
| Net weight:                   | 1.97 kg                   |
| Round<br>Body:<br>Illuminant: | Gypsum<br>LED             |
| Electrical safety class:      | II                        |
| Degree of protection:         | IP44                      |
| Rated power:                  | 11.1 w                    |
| Luminaire luminous flux*:     | 846 Im                    |
| Light output*:                | 76.00 Im/w                |
| Colorful temperature*:        | 2700 K                    |
| Color rendering index*:       | Ra >90                    |
| Color temperature stability*: | MAC 3                     |
| cos *:                        | 0.53                      |
| PRA:                          | LC 10/250/40 fixC SC SNC2 |