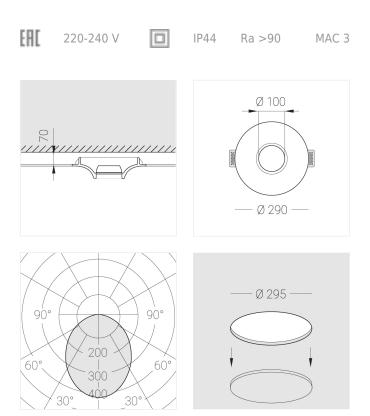

## Specifications

| Measurements:                 | D290x88 mm                |
|-------------------------------|---------------------------|
| Net weight:                   | 1.97 kg                   |
| Round<br>Body:<br>Illuminant: | Gypsum<br>LED             |
| Electrical safety class:      | II                        |
| Degree of protection:         | IP44                      |
| Rated power:                  | 11.1 w                    |
| Luminaire luminous flux*:     | 846 Im                    |
| Light output*:                | 76.00 Im/w                |
| Colorful temperature*:        | 2700 K                    |
| Color rendering index*:       | Ra >90                    |
| Color temperature stability*: | MAC 3                     |
| cos *:                        | 0.53                      |
| PRA:                          | LC 10/250/40 fixC SC SNC2 |