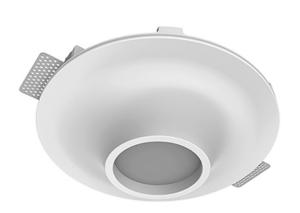

# Trimless recessed luminaire

Tenit-

## Luno Round C50 D100 8W 927 DA ze11009378

#### Specifications

| Measurements:<br>Net weight:  | D290x88 mm<br>1.89 kg         |
|-------------------------------|-------------------------------|
| Round<br>Body:                | Gypsum                        |
| Illuminant:                   | LED                           |
| Electrical safety class:      | II                            |
| Degree of protection:         | IP20                          |
| Rated power:                  | 8.7 w                         |
| Luminaire luminous flux*:     | 616 lm                        |
| Light output*:                | 71 lm/w                       |
| Colorful temperature*:        | 2700 K                        |
| Color rendering index*:       | Ra >90                        |
| Color temperature stability*: | MAC 3                         |
| COS *:                        | 0.7                           |
| PRA:                          | LCAI 15W 150mA-400mA ECO slim |