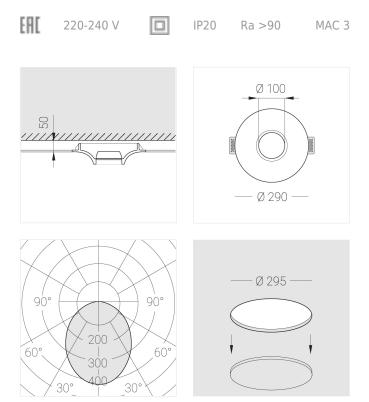

#### Specifications

| Measurements:<br>Net weight:  | D290x88 mm<br>1.89 kg         |
|-------------------------------|-------------------------------|
| Round<br>Body:                | Gypsum                        |
| Illuminant:                   | LED                           |
| Electrical safety class:      | II                            |
| Degree of protection:         | IP20                          |
| Rated power:                  | 8.7 w                         |
| Luminaire luminous flux*:     | 616 lm                        |
| Light output*:                | 71 lm/w                       |
| Colorful temperature*:        | 2700 K                        |
| Color rendering index*:       | Ra >90                        |
| Color temperature stability*: | MAC 3                         |
| COS *:                        | 0.7                           |
| PRA:                          | LCAI 15W 150mA-400mA ECO slim |