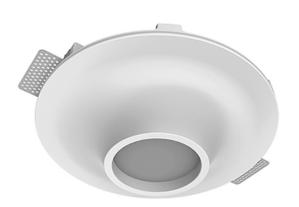

## Specifications

| Measurements:<br>Net weight:  | D290x88 mm<br>1.89 kg         |
|-------------------------------|-------------------------------|
| Round<br>Body:                | Gypsum                        |
| Illuminant:                   | LED                           |
| Electrical safety class:      | Π                             |
| Degree of protection:         | IP20                          |
| Rated power:                  | 8.7 w                         |
| Luminaire luminous flux*:     | 722 Im                        |
| Light output*:                | 83 lm/w                       |
| Colorful temperature*:        | 4000 K                        |
| Color rendering index*:       | Ra >90                        |
| Color temperature stability*: | MAC 3                         |
| COS *:                        | 0.7                           |
| PRA:                          | LCAI 15W 150mA-400mA ECO slim |