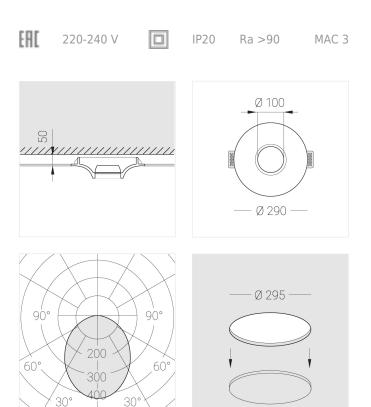

## Specifications

| Measurements:<br>Net weight:  | D290x88 mm<br>1.89 kg         |
|-------------------------------|-------------------------------|
| Round<br>Body:                | Gypsum                        |
| Illuminant:                   | LED                           |
| Electrical safety class:      | Π                             |
| Degree of protection:         | IP20                          |
| Rated power:                  | 8.7 w                         |
| Luminaire luminous flux*:     | 722 Im                        |
| Light output*:                | 83 lm/w                       |
| Colorful temperature*:        | 4000 K                        |
| Color rendering index*:       | Ra >90                        |
| Color temperature stability*: | MAC 3                         |
| COS *:                        | 0.7                           |
| PRA:                          | LCAI 15W 150mA-400mA ECO slim |