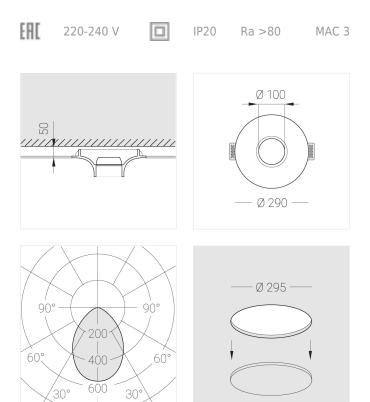

#### Specifications

| Measurements:                 | D290x123 mm               |
|-------------------------------|---------------------------|
| Net weight:                   | 1.98 kg                   |
| Round<br>Body:<br>Illuminant: | Gypsum<br>LED             |
| Electrical safety class:      | II                        |
| Degree of protection:         | IP20                      |
| Rated power:                  | 15.7 w                    |
| Luminaire luminous flux*:     | 1269 Im                   |
| Light output*:                | 81 Im/w                   |
| Colorful temperature*:        | 3000 K                    |
| Color rendering index*:       | Ra >80                    |
| Color temperature stability*: | MAC 3                     |
| cos *:                        | 0.54                      |
| PRA:                          | LC 15/350/43 fixC SR SNC2 |