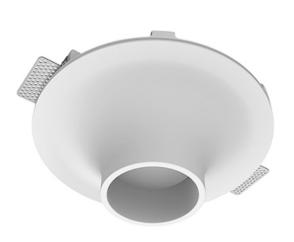

#### Specifications

| Measurements:                 | D290x123 mm               |
|-------------------------------|---------------------------|
| Net weight:                   | 1.98 kg                   |
| Round<br>Body:<br>Illuminant: | Gypsum<br>LED             |
| Electrical safety class:      | II                        |
| Degree of protection:         | IP20                      |
| Rated power:                  | 15.7 w                    |
| Luminaire luminous flux*:     | 1269 Im                   |
| Light output*:                | 81 Im/w                   |
| Colorful temperature*:        | 3000 K                    |
| Color rendering index*:       | Ra >80                    |
| Color temperature stability*: | MAC 3                     |
| cos *:                        | 0.54                      |
| PRA:                          | LC 15/350/43 fixC SR SNC2 |