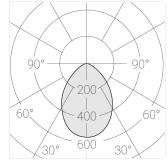

### **Specifications**

| Measurements: | D290x123 mm |
|---------------|-------------|
| Net weight:   | 1.98 kg     |
|               |             |

Round

Body: Gypsum Illuminant: LED

Electrical safety class: Ш Degree of protection: IP20 Rated power: 8 w Luminaire luminous flux\*: 728 lm Light output\*: 91.00 lm/w Colorful temperature\*: 4000 K Color rendering index\*: Ra >80 Color temperature stability\*: MAC 3 cos \*: 0.5 PRA: LC 8/180/44 fixC SR SNC2