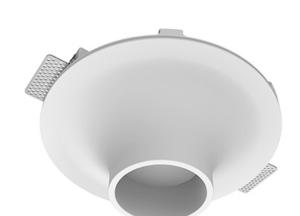

# Luno Round C85 D100 8W 840 ze11009382

### **Specifications**

| Measurements: | D290x123 mm |
|---------------|-------------|
| Net weight:   | 1.98 kg     |
|               |             |

Round

Body: Gypsum Illuminant: LED

Electrical safety class: Ш Degree of protection: IP20 Rated power: 8 w Luminaire luminous flux\*: 728 lm Light output\*: 91.00 lm/w Colorful temperature\*: 4000 K Color rendering index\*: Ra >80 Color temperature stability\*: MAC 3 cos \*: 0.5 PRA: LC 8/180/44 fixC SR SNC2