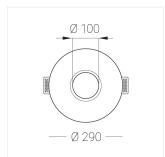

### **Specifications**

| Measurements: | D290x123 mm |
|---------------|-------------|
| Net weight:   | 1.98 kg     |
|               |             |

Round

Body: Gypsum Illuminant: LED

Electrical safety class: Ш Degree of protection: IP20 Rated power: 8 w Luminaire luminous flux\*: 728 lm Light output\*: 91.00 lm/w Colorful temperature\*: 4000 K Color rendering index\*: Ra >80 Color temperature stability\*: MAC 3 cos \*: 0.5 PRA: LC 8/180/44 fixC SR SNC2