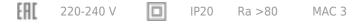

### **Specifications**

| Measurements: | D290x123 mm |
|---------------|-------------|
| Net weight:   | 1.98 kg     |
|               |             |

Round

Body: Gypsum Illuminant: LED

Electrical safety class: Ш Degree of protection: IP20 Rated power: 8 w Luminaire luminous flux\*: 728 lm Light output\*: 91.00 lm/w Colorful temperature\*: 4000 K Color rendering index\*: Ra >80 Color temperature stability\*: MAC 3 cos \*: 0.5 PRA: LC 8/180/44 fixC SR SNC2