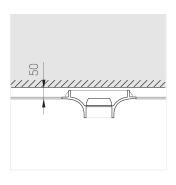

### **Specifications**

| Measurements: | D290x123 mm |
|---------------|-------------|
| Net weight:   | 1.98 kg     |
|               |             |

Round

Body: Gypsum Illuminant: LED

Electrical safety class: Ш Degree of protection: IP20 Rated power: 8 w Luminaire luminous flux\*: 728 lm Light output\*: 91.00 lm/w Colorful temperature\*: 4000 K Color rendering index\*: Ra >80 Color temperature stability\*: MAC 3 cos \*: 0.5 PRA: LC 8/180/44 fixC SR SNC2