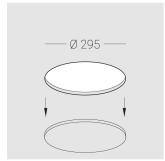

### **Specifications**

| Measurements: | D290x123 mm |
|---------------|-------------|
| Net weight:   | 1.98 kg     |
|               |             |

Round

Body: Gypsum Illuminant: LED

Electrical safety class: Ш Degree of protection: IP20 Rated power: 8 w Luminaire luminous flux\*: 728 lm Light output\*: 91.00 lm/w Colorful temperature\*: 4000 K Color rendering index\*: Ra >80 Color temperature stability\*: MAC 3 cos \*: 0.5 PRA: LC 8/180/44 fixC SR SNC2