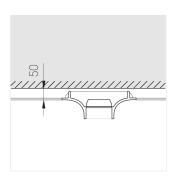

### **Specifications**

| Measurements: | D290x123 mm |
|---------------|-------------|
| Net weight:   | 1.98 kg     |
|               |             |

Round

Body: Gypsum Illuminant: LED

Electrical safety class: Ш Degree of protection: IP20 Rated power: 8 w Luminaire luminous flux\*: 536 lm Light output\*: 67.00 lm/w Colorful temperature\*: 2700 K Color rendering index\*: Ra >90 Color temperature stability\*: MAC 3 cos \*: 0.5 PRA: LC 8/180/44 fixC SR SNC2