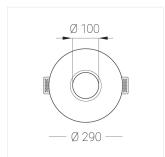

### **Specifications**

| Measurements: | D290x123 mm |
|---------------|-------------|
| Net weight:   | 1.98 kg     |
|               |             |

Round

Body: Gypsum Illuminant: LED

Electrical safety class: Ш Degree of protection: IP20 Rated power: 8 w Luminaire luminous flux\*: 536 lm Light output\*: 67.00 lm/w Colorful temperature\*: 2700 K Color rendering index\*: Ra >90 Color temperature stability\*: MAC 3 cos \*: 0.5 PRA: LC 8/180/44 fixC SR SNC2