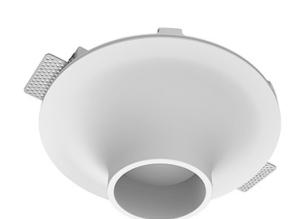

## Trimless recessed luminaire

# Luno Round C85 D100 8W 927 ze11009383

### **Specifications**

| Measurements: | D290x123 mm |
|---------------|-------------|
| Net weight:   | 1.98 kg     |
|               |             |

Round

Body: Gypsum Illuminant: LED

Electrical safety class: Ш Degree of protection: IP20 Rated power: 8 w Luminaire luminous flux\*: 536 lm Light output\*: 67.00 lm/w Colorful temperature\*: 2700 K Color rendering index\*: Ra >90 Color temperature stability\*: MAC 3 cos \*: 0.5 PRA: LC 8/180/44 fixC SR SNC2