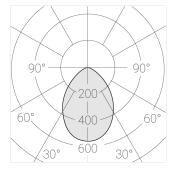

### **Specifications**

| Measurements: | D290x123 mm |
|---------------|-------------|
| Net weight:   | 1.98 kg     |
|               |             |

Round

Body: Gypsum Illuminant: LED

Electrical safety class: Ш Degree of protection: IP20 Rated power: 8 w Luminaire luminous flux\*: 536 lm Light output\*: 67.00 lm/w Colorful temperature\*: 2700 K Color rendering index\*: Ra >90 Color temperature stability\*: MAC 3 cos \*: 0.5 PRA: LC 8/180/44 fixC SR SNC2