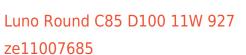

## Trimless recessed luminaire

Tenit-

## Specifications

| Measurements:<br>Net weight:  | D290x123 mm<br>1.98 kg    |
|-------------------------------|---------------------------|
| Round<br>Body:<br>Illuminant: | Gypsum<br>LED             |
| Electrical safety class:      | 11                        |
| Degree of protection:         | IP20                      |
| Rated power:                  | 11.1 w                    |
| Luminaire luminous flux*:     | 735 lm                    |
| Light output*:                | 66.00 lm/w                |
| Colorful temperature*:        | 2700 K                    |
| Color rendering index*:       | Ra >90                    |
| Color temperature stability*: | MAC 3                     |
| cos *:                        | 0.53                      |
| PRA:                          | LC 10/250/40 fixC SR SNC2 |