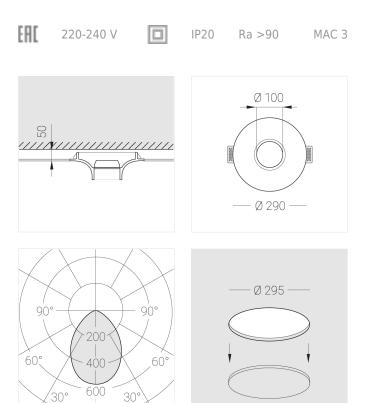

## Specifications

| Measurements:<br>Net weight:  | D290x123 mm<br>1.98 kg    |
|-------------------------------|---------------------------|
| Round<br>Body:<br>Illuminant: | Gypsum<br>LED             |
| Electrical safety class:      | 11                        |
| Degree of protection:         | IP20                      |
| Rated power:                  | 11.1 w                    |
| Luminaire luminous flux*:     | 735 lm                    |
| Light output*:                | 66.00 lm/w                |
| Colorful temperature*:        | 2700 K                    |
| Color rendering index*:       | Ra >90                    |
| Color temperature stability*: | MAC 3                     |
| cos *:                        | 0.53                      |
| PRA:                          | LC 10/250/40 fixC SR SNC2 |