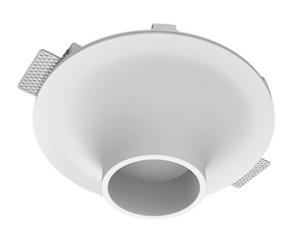

## Specifications

| Measurements:<br>Net weight:  | D290x123 mm<br>1.98 kg    |
|-------------------------------|---------------------------|
| Round<br>Body:<br>Illuminant: | Gypsum<br>LED             |
| Electrical safety class:      | 11                        |
| Degree of protection:         | IP20                      |
| Rated power:                  | 11.1 w                    |
| Luminaire luminous flux*:     | 735 lm                    |
| Light output*:                | 66.00 lm/w                |
| Colorful temperature*:        | 2700 K                    |
| Color rendering index*:       | Ra >90                    |
| Color temperature stability*: | MAC 3                     |
| cos *:                        | 0.53                      |
| PRA:                          | LC 10/250/40 fixC SR SNC2 |