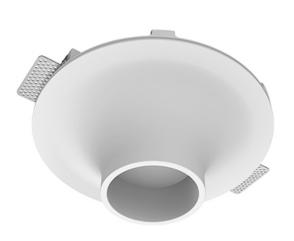

## Luno Round C85 D100 8W 930 ze11009384

#### Specifications

| Measurements:<br>Net weight:  | D290x123 mm<br>1.98 kg   |
|-------------------------------|--------------------------|
| Round<br>Body:<br>Illuminant: | Gypsum<br>LED            |
| Electrical safety class:      |                          |
| Degree of protection:         | IP20                     |
| Rated power:                  | 8 w                      |
| Luminaire luminous flux*:     | 582 lm                   |
| Light output*:                | 73 lm/w                  |
| Colorful temperature*:        | 3000 K                   |
| Color rendering index*:       | Ra >90                   |
| Color temperature stability*: | MAC 3                    |
| COS *:                        | 0.5                      |
| PRA:                          | LC 8/180/44 fixC SR SNC2 |