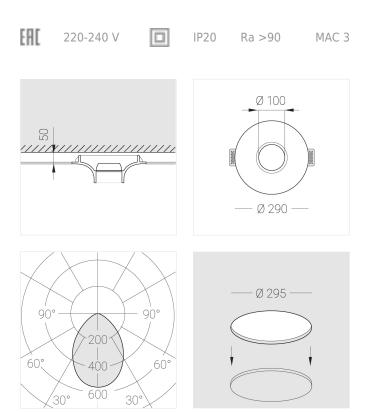

#### Specifications

| Measurements:<br>Net weight:  | D290x123 mm<br>1.98 kg   |
|-------------------------------|--------------------------|
| Round<br>Body:<br>Illuminant: | Gypsum<br>LED            |
| Electrical safety class:      |                          |
| Degree of protection:         | IP20                     |
| Rated power:                  | 8 w                      |
| Luminaire luminous flux*:     | 582 lm                   |
| Light output*:                | 73 lm/w                  |
| Colorful temperature*:        | 3000 K                   |
| Color rendering index*:       | Ra >90                   |
| Color temperature stability*: | MAC 3                    |
| COS *:                        | 0.5                      |
| PRA:                          | LC 8/180/44 fixC SR SNC2 |