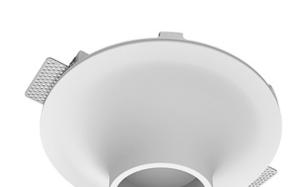

## Trimless recessed luminaire

## Scuit

# Luno Round C85 D100 8W 940 ze11009385

### **Specifications**

| Measurements: | D290x123 mm |
|---------------|-------------|
| Net weight:   | 1.98 kg     |
|               |             |

Round

Body: Gypsum Illuminant: LED

Electrical safety class: Ш Degree of protection: IP20 Rated power: 8 w 628 lm Luminaire luminous flux\*: Light output\*: 79.00 lm/w Colorful temperature\*: 4000 K Color rendering index\*: Ra >90 Color temperature stability\*: MAC 3 cos \*: 0.5 PRA: LC 8/180/44 fixC SR SNC2