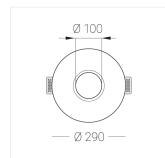

### **Specifications**

| Measurements: | D290x123 mm |
|---------------|-------------|
| Net weight:   | 1.98 kg     |
|               |             |

Round

Body: Gypsum Illuminant: LED

Electrical safety class: Ш Degree of protection: IP20 Rated power: 8 w 628 lm Luminaire luminous flux\*: Light output\*: 79.00 lm/w Colorful temperature\*: 4000 K Color rendering index\*: Ra >90 Color temperature stability\*: MAC 3 cos \*: 0.5 PRA: LC 8/180/44 fixC SR SNC2