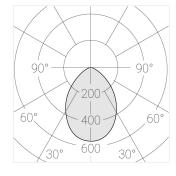

### **Specifications**

| Measurements: | D290x123 mm |
|---------------|-------------|
| Net weight:   | 1.98 kg     |
|               |             |

Round

Body: Gypsum Illuminant: LED

Electrical safety class: Ш Degree of protection: IP20 Rated power: 8 w 628 lm Luminaire luminous flux\*: Light output\*: 79.00 lm/w Colorful temperature\*: 4000 K Color rendering index\*: Ra >90 Color temperature stability\*: MAC 3 cos \*: 0.5 PRA: LC 8/180/44 fixC SR SNC2