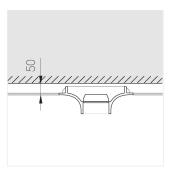

### **Specifications**

| Measurements: | D290x123 mm |
|---------------|-------------|
| Net weight:   | 1.98 kg     |
|               |             |

Round

Body: Gypsum Illuminant: LED

Electrical safety class: Ш Degree of protection: IP20 Rated power: 8 w 628 lm Luminaire luminous flux\*: Light output\*: 79.00 lm/w Colorful temperature\*: 4000 K Color rendering index\*: Ra >90 Color temperature stability\*: MAC 3 cos \*: 0.5 PRA: LC 8/180/44 fixC SR SNC2