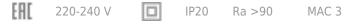

### **Specifications**

| Measurements: | D290x123 mm |
|---------------|-------------|
| Net weight:   | 1.98 kg     |
|               |             |

Round

Body: Gypsum Illuminant: LED

Electrical safety class: Ш Degree of protection: IP20 Rated power: 8 w 628 lm Luminaire luminous flux\*: Light output\*: 79.00 lm/w Colorful temperature\*: 4000 K Color rendering index\*: Ra >90 Color temperature stability\*: MAC 3 cos \*: 0.5 PRA: LC 8/180/44 fixC SR SNC2