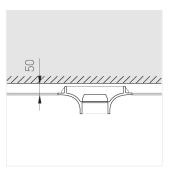

### **Specifications**

| Measurements: | D290x123 mm |
|---------------|-------------|
| Net weight:   | 1.98 kg     |
|               |             |

Round

Body: Gypsum Illuminant: LED

Electrical safety class: Ш Degree of protection: IP20 Rated power: 11.1 w Luminaire luminous flux\*: 863 lm Light output\*: 78.00 lm/w Colorful temperature\*: 4000 K Color rendering index\*: Ra >90 Color temperature stability\*: MAC 3 cos \*: 0.53 PRA: LC 10/250/40 fixC SR SNC2