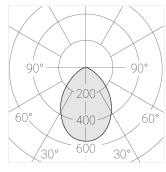

### **Specifications**

| Measurements: | D290x123 mm |
|---------------|-------------|
| Net weight:   | 1.98 kg     |
|               |             |

Round

Body: Gypsum Illuminant: LED

Electrical safety class: Ш Degree of protection: IP20 Rated power: 11.1 w Luminaire luminous flux\*: 863 lm Light output\*: 78.00 lm/w Colorful temperature\*: 4000 K Color rendering index\*: Ra >90 Color temperature stability\*: MAC 3 cos \*: 0.53 PRA: LC 10/250/40 fixC SR SNC2