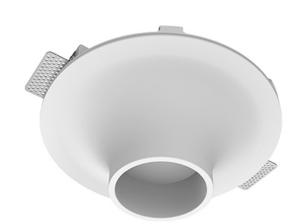

# Luno Round C85 D100 11W 940 ze11007689

### **Specifications**

| Measurements: | D290x123 mm |
|---------------|-------------|
| Net weight:   | 1.98 kg     |
|               |             |

Round

Body: Gypsum Illuminant: LED

Electrical safety class: Ш Degree of protection: IP20 Rated power: 11.1 w Luminaire luminous flux\*: 863 lm Light output\*: 78.00 lm/w Colorful temperature\*: 4000 K Color rendering index\*: Ra >90 Color temperature stability\*: MAC 3 cos \*: 0.53 PRA: LC 10/250/40 fixC SR SNC2