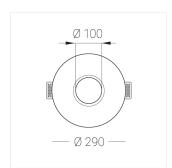

### **Specifications**

| Measurements: | D290x123 mm |
|---------------|-------------|
| Net weight:   | 1.98 kg     |
|               |             |

Round

Body: Gypsum Illuminant: LED

Electrical safety class: Ш Degree of protection: IP20 Rated power: 11.1 w Luminaire luminous flux\*: 863 lm Light output\*: 78.00 lm/w Colorful temperature\*: 4000 K Color rendering index\*: Ra >90 Color temperature stability\*: MAC 3 cos \*: 0.53 PRA: LC 10/250/40 fixC SR SNC2