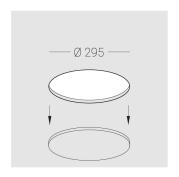

### **Specifications**

| Measurements: | D290x123 mm |
|---------------|-------------|
| Net weight:   | 1.98 kg     |
|               |             |

Round

Body: Gypsum Illuminant: LED

Electrical safety class: Ш Degree of protection: IP20 Rated power: 11.1 w Luminaire luminous flux\*: 863 lm Light output\*: 78.00 lm/w Colorful temperature\*: 4000 K Color rendering index\*: Ra >90 Color temperature stability\*: MAC 3 cos \*: 0.53 PRA: LC 10/250/40 fixC SR SNC2