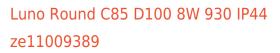

## Trimless recessed luminaire

Tenit-

## Specifications

| Measurements:<br>Net weight:  | D290x123 mm<br>2.11 kg   |
|-------------------------------|--------------------------|
| Round<br>Body:<br>Illuminant: | Gypsum<br>LED            |
| Electrical safety class:      |                          |
| Degree of protection:         | IP44                     |
| Rated power:                  | 8 w                      |
| Luminaire luminous flux*:     | 582 lm                   |
| Light output*:                | 73.00 lm/w               |
| Colorful temperature*:        | 3000 K                   |
| Color rendering index*:       | Ra >90                   |
| Color temperature stability*: | MAC 3                    |
| COS *:                        | 0.5                      |
| PRA:                          | LC 8/180/44 fixC SC SNC2 |