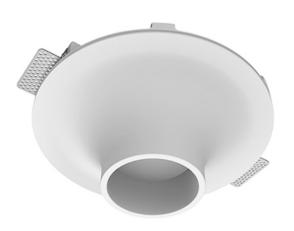

## Specifications

| Measurements:<br>Net weight:  | D290x123 mm<br>2.11 kg   |
|-------------------------------|--------------------------|
| Round<br>Body:<br>Illuminant: | Gypsum<br>LED            |
| Electrical safety class:      |                          |
| Degree of protection:         | IP44                     |
| Rated power:                  | 8 w                      |
| Luminaire luminous flux*:     | 582 lm                   |
| Light output*:                | 73.00 lm/w               |
| Colorful temperature*:        | 3000 K                   |
| Color rendering index*:       | Ra >90                   |
| Color temperature stability*: | MAC 3                    |
| COS *:                        | 0.5                      |
| PRA:                          | LC 8/180/44 fixC SC SNC2 |