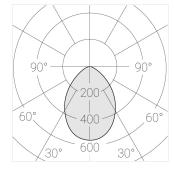

### **Specifications**

| Measurements: | D290x123 mm |
|---------------|-------------|
| Net weight:   | 2.11 kg     |
|               |             |

Round

Body: Gypsum Illuminant: LED

Electrical safety class: Ш Degree of protection: IP44 Rated power: 15.7 w Luminaire luminous flux\*: 1094 lm Light output\*: 70.00 lm/w Colorful temperature\*: 3000 K Color rendering index\*: Ra >90 Color temperature stability\*: MAC 3 cos \*: 0.54 PRA: LC 15/350/43 fixC SC SNC2