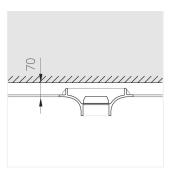

### **Specifications**

| Measurements: | D290x123 mm |
|---------------|-------------|
| Net weight:   | 2.11 kg     |
|               |             |

Round

Body: Gypsum Illuminant: LED

Electrical safety class: Ш Degree of protection: IP44 Rated power: 15.7 w Luminaire luminous flux\*: 1094 lm Light output\*: 70.00 lm/w Colorful temperature\*: 3000 K Color rendering index\*: Ra >90 Color temperature stability\*: MAC 3 cos \*: 0.54 PRA: LC 15/350/43 fixC SC SNC2