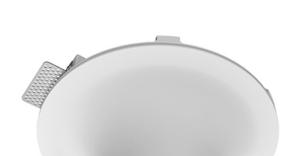

## Trimless recessed luminaire

# Luno Round C85 D100 16W 930 IP44 ze11007698

### **Specifications**

| Measurements: | D290x123 mm |
|---------------|-------------|
| Net weight:   | 2.11 kg     |
|               |             |

Round

Body: Gypsum Illuminant: LED

Electrical safety class: Ш Degree of protection: IP44 Rated power: 15.7 w Luminaire luminous flux\*: 1094 lm Light output\*: 70.00 lm/w Colorful temperature\*: 3000 K Color rendering index\*: Ra >90 Color temperature stability\*: MAC 3 cos \*: 0.54 PRA: LC 15/350/43 fixC SC SNC2