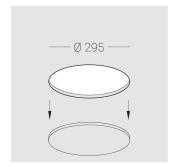

### **Specifications**

| Measurements: | D290x123 mm |
|---------------|-------------|
| Net weight:   | 2.11 kg     |
|               |             |

Round

Body: Gypsum Illuminant: LED

Electrical safety class: Ш Degree of protection: IP44 Rated power: 15.7 w Luminaire luminous flux\*: 1094 lm Light output\*: 70.00 lm/w Colorful temperature\*: 3000 K Color rendering index\*: Ra >90 Color temperature stability\*: MAC 3 cos \*: 0.54 PRA: LC 15/350/43 fixC SC SNC2