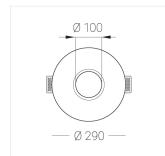

### **Specifications**

| Measurements: | D290x123 mm |
|---------------|-------------|
| Net weight:   | 2.11 kg     |
|               |             |

Round

Body: Gypsum Illuminant: LED

Electrical safety class: Ш Degree of protection: IP44 Rated power: 15.7 w Luminaire luminous flux\*: 1094 lm Light output\*: 70.00 lm/w Colorful temperature\*: 3000 K Color rendering index\*: Ra >90 Color temperature stability\*: MAC 3 cos \*: 0.54 PRA: LC 15/350/43 fixC SC SNC2