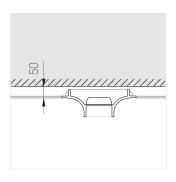

### **Specifications**

Illuminant:

| Measurements: | D290x123 mm |
|---------------|-------------|
| Net weight:   | 2.03 kg     |
|               |             |
| Round         |             |
| Body:         | Gypsum      |