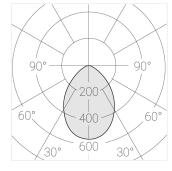

Electrical safety class: Ш Degree of protection: IP20 Rated power: 8.7 w Luminaire luminous flux\*: 675 lm 78 lm/w Light output\*: Colorful temperature\*: 3000 K Color rendering index\*: Ra >80 Color temperature stability\*: MAC 3 cos \*: 0.7