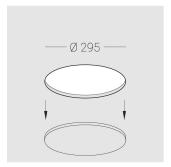

### **Specifications**

Illuminant:

| Measurements: | D290x123 mm |
|---------------|-------------|
| Net weight:   | 2.03 kg     |
|               |             |
| Round         |             |
| Body:         | Gypsum      |