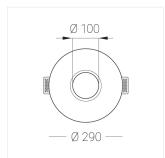

### **Specifications**

Illuminant:

| Measurements: | D290x123 mm |
|---------------|-------------|
| Net weight:   | 2.03 kg     |
|               |             |
| Round         |             |
| Body:         | Gypsum      |