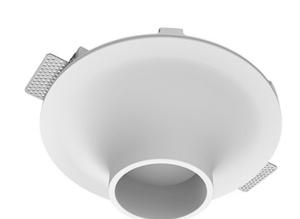

## Trimless recessed luminaire

## Scuit

# Luno Round C85 D100 8W 830 DA ze11009396

LED

### **Specifications**

Illuminant:

| Measurements: | D290x123 mm |
|---------------|-------------|
| Net weight:   | 2.03 kg     |
|               |             |
| Round         |             |
| Body:         | Gypsum      |