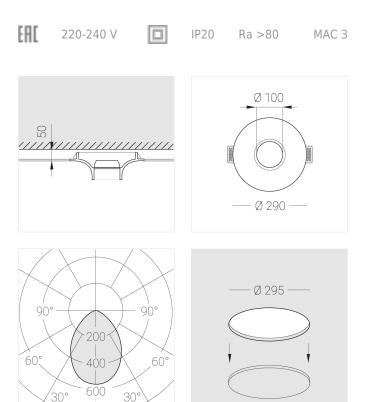

## Specifications

| Measurements:<br>Net weight:  | D290x123 mm<br>2.03 kg        |
|-------------------------------|-------------------------------|
| Round<br>Body:<br>Illuminant: | Gypsum<br>LED                 |
| Electrical safety class:      | 11                            |
| Degree of protection:         | IP20                          |
| Rated power:                  | 8.7 w                         |
| Luminaire luminous flux*:     | 728 Im                        |
| Light output*:                | 84.00 lm/w                    |
| Colorful temperature*:        | 4000 K                        |
| Color rendering index*:       | Ra >80                        |
| Color temperature stability*: | MAC 3                         |
| COS *:                        | 0.7                           |
| PRA:                          | LCAI 15W 150mA-400mA ECO slim |