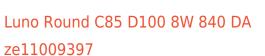

## Trimless recessed luminaire

Tenit-

## Specifications

| Measurements:<br>Net weight:  | D290x123 mm<br>2.03 kg        |
|-------------------------------|-------------------------------|
| Round<br>Body:<br>Illuminant: | Gypsum<br>LED                 |
| Electrical safety class:      | 11                            |
| Degree of protection:         | IP20                          |
| Rated power:                  | 8.7 w                         |
| Luminaire luminous flux*:     | 728 Im                        |
| Light output*:                | 84.00 lm/w                    |
| Colorful temperature*:        | 4000 K                        |
| Color rendering index*:       | Ra >80                        |
| Color temperature stability*: | MAC 3                         |
| COS *:                        | 0.7                           |
| PRA:                          | LCAI 15W 150mA-400mA ECO slim |