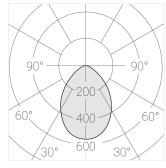

### **Specifications**

| Measurements: | D290x123 mm |
|---------------|-------------|
| Net weight:   | 2.03 kg     |
|               |             |

Round

Body: Gypsum Illuminant: LED

Electrical safety class: Ш Degree of protection: IP20 Rated power: 8.7 w Luminaire luminous flux\*: 536 lm Light output\*: 62.00 lm/w Colorful temperature\*: 2700 K Color rendering index\*: Ra >90 Color temperature stability\*: MAC 3 cos \*: 0.7 PRA: LCAI 15W 150mA-400mA ECO slim