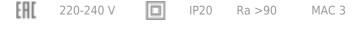

### **Specifications**

| Measurements: | D290x123 mm |
|---------------|-------------|
| Net weight:   | 2.03 kg     |
|               |             |

Round

Body: Gypsum Illuminant: LED

Electrical safety class: Ш Degree of protection: IP20 Rated power: 8.7 w Luminaire luminous flux\*: 536 lm Light output\*: 62.00 lm/w Colorful temperature\*: 2700 K Color rendering index\*: Ra >90 Color temperature stability\*: MAC 3 cos \*: 0.7 PRA: LCAI 15W 150mA-400mA ECO slim