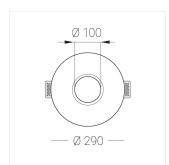

### **Specifications**

| Measurements: | D290x123 mm |
|---------------|-------------|
| Net weight:   | 2.03 kg     |
|               |             |

Round

Body: Gypsum Illuminant: LED

Electrical safety class: Ш Degree of protection: IP20 Rated power: 8.7 w Luminaire luminous flux\*: 536 lm Light output\*: 62.00 lm/w Colorful temperature\*: 2700 K Color rendering index\*: Ra >90 Color temperature stability\*: MAC 3 cos \*: 0.7 PRA: LCAI 15W 150mA-400mA ECO slim