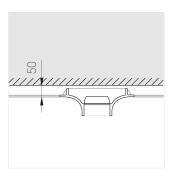

### **Specifications**

| Measurements: | D290x123 mm |
|---------------|-------------|
| Net weight:   | 2.03 kg     |
|               |             |

Round

Body: Gypsum Illuminant: LED

Electrical safety class: Ш Degree of protection: IP20 Rated power: 8.7 w Luminaire luminous flux\*: 536 lm Light output\*: 62.00 lm/w Colorful temperature\*: 2700 K Color rendering index\*: Ra >90 Color temperature stability\*: MAC 3 cos \*: 0.7 PRA: LCAI 15W 150mA-400mA ECO slim