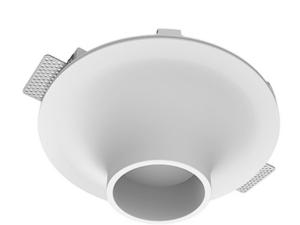

# Luno Round C85 D100 8W 927 DA ze11009398

### **Specifications**

| Measurements: | D290x123 mm |
|---------------|-------------|
| Net weight:   | 2.03 kg     |
|               |             |

Round

Body: Gypsum Illuminant: LED

Electrical safety class: Ш Degree of protection: IP20 Rated power: 8.7 w Luminaire luminous flux\*: 536 lm Light output\*: 62.00 lm/w Colorful temperature\*: 2700 K Color rendering index\*: Ra >90 Color temperature stability\*: MAC 3 cos \*: 0.7 PRA: LCAI 15W 150mA-400mA ECO slim