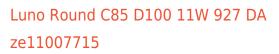

## Trimless recessed luminaire

Tenit-

## Specifications

| Measurements:<br>Net weight:  | D290x123 mm<br>2.03 kg        |
|-------------------------------|-------------------------------|
| Round<br>Body:                | Gypsum                        |
| Illuminant:                   | LED                           |
| Electrical safety class:      | II                            |
| Degree of protection:         | IP20                          |
| Rated power:                  | 11.4 w                        |
| Luminaire luminous flux*:     | 735 lm                        |
| Light output*:                | 64.00 lm/w                    |
| Colorful temperature*:        | 2700 K                        |
| Color rendering index*:       | Ra >90                        |
| Color temperature stability*: | MAC 3                         |
| cos *:                        | 0.77                          |
| PRA:                          | LCAI 15W 150mA-400mA ECO slim |