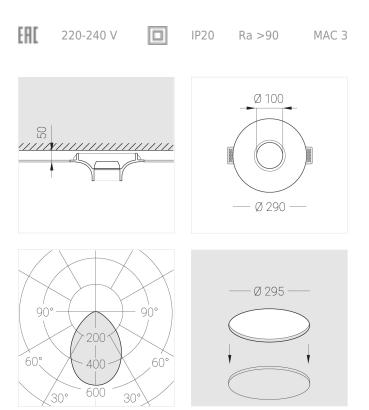

## Specifications

| Measurements:<br>Net weight:  | D290x123 mm<br>2.03 kg        |
|-------------------------------|-------------------------------|
| Round<br>Body:                | Gypsum                        |
| Illuminant:                   | LED                           |
| Electrical safety class:      | II                            |
| Degree of protection:         | IP20                          |
| Rated power:                  | 11.4 w                        |
| Luminaire luminous flux*:     | 735 lm                        |
| Light output*:                | 64.00 lm/w                    |
| Colorful temperature*:        | 2700 K                        |
| Color rendering index*:       | Ra >90                        |
| Color temperature stability*: | MAC 3                         |
| cos *:                        | 0.77                          |
| PRA:                          | LCAI 15W 150mA-400mA ECO slim |