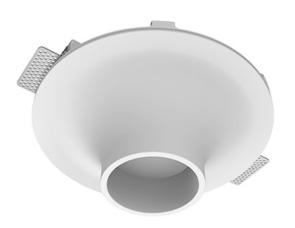

## Specifications

| Measurements:<br>Net weight:  | D290x123 mm<br>2.03 kg        |
|-------------------------------|-------------------------------|
| Round<br>Body:                | Gypsum                        |
| Illuminant:                   | LED                           |
| Electrical safety class:      | II                            |
| Degree of protection:         | IP20                          |
| Rated power:                  | 11.4 w                        |
| Luminaire luminous flux*:     | 735 lm                        |
| Light output*:                | 64.00 lm/w                    |
| Colorful temperature*:        | 2700 K                        |
| Color rendering index*:       | Ra >90                        |
| Color temperature stability*: | MAC 3                         |
| cos *:                        | 0.77                          |
| PRA:                          | LCAI 15W 150mA-400mA ECO slim |