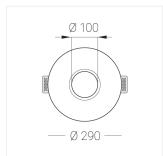

### **Specifications**

| Measurements: | D290x123 mm |
|---------------|-------------|
| Net weight:   | 2.03 kg     |
|               |             |
|               |             |

Round

Body: Gypsum Illuminant: LED