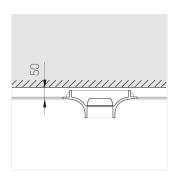

### **Specifications**

| Measurements: | D290x123 mm |
|---------------|-------------|
| Net weight:   | 2.03 kg     |
|               |             |
|               |             |

Round

Body: Gypsum Illuminant: LED