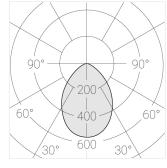

Electrical safety class: Ш Degree of protection: IP20 Rated power: 8.7 w Luminaire luminous flux\*: 582 lm 67 lm/w Light output\*: Colorful temperature\*: 3000 K Color rendering index\*: Ra >90 Color temperature stability\*: MAC 3 cos \*: 0.7 PRA: LCAI 15W 150mA-400mA ECO slim