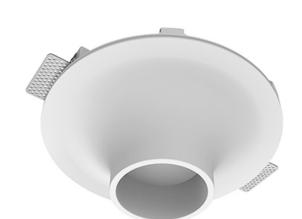

## Trimless recessed luminaire

## Scuit

# Luno Round C85 D100 8W 930 DA ze11009399

### **Specifications**

| Measurements: | D290x123 mm |
|---------------|-------------|
| Net weight:   | 2.03 kg     |
|               |             |
|               |             |

Round

Body: Gypsum Illuminant: LED