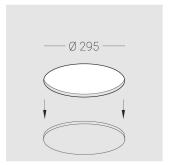

### **Specifications**

| Measurements: | D290x123 mm |
|---------------|-------------|
| Net weight:   | 2.03 kg     |
|               |             |
|               |             |

Round

Body: Gypsum Illuminant: LED