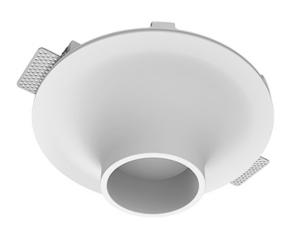

## Trimless recessed luminaire

Tenit-

## Specifications

| Measurements:<br>Net weight:  | D290x123 mm<br>2.03 kg        |
|-------------------------------|-------------------------------|
| Round<br>Body:<br>Illuminant: | Gypsum<br>LED                 |
| Electrical safety class:      | П                             |
| Degree of protection:         | IP20                          |
| Rated power:                  | 8.7 w                         |
| Luminaire luminous flux*:     | 628 lm                        |
| Light output*:                | 72.00 lm/w                    |
| Colorful temperature*:        | 4000 K                        |
| Color rendering index*:       | Ra >90                        |
| Color temperature stability*: | MAC 3                         |
| COS *:                        | 0.7                           |
| PRA:                          | LCAI 15W 150mA-400mA ECO slim |