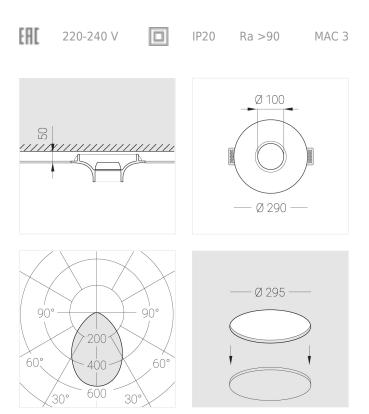

## Specifications

| Measurements:<br>Net weight:  | D290x123 mm<br>2.03 kg        |
|-------------------------------|-------------------------------|
| Round<br>Body:<br>Illuminant: | Gypsum<br>LED                 |
| Electrical safety class:      | П                             |
| Degree of protection:         | IP20                          |
| Rated power:                  | 8.7 w                         |
| Luminaire luminous flux*:     | 628 lm                        |
| Light output*:                | 72.00 lm/w                    |
| Colorful temperature*:        | 4000 K                        |
| Color rendering index*:       | Ra >90                        |
| Color temperature stability*: | MAC 3                         |
| COS *:                        | 0.7                           |
| PRA:                          | LCAI 15W 150mA-400mA ECO slim |