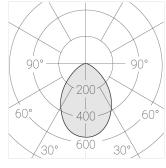

Electrical safety class: Ш Degree of protection: IP20 Rated power: 8.7 w Luminaire luminous flux\*: 675 lm 78 lm/w Light output\*: Colorful temperature\*: 3000 K Color rendering index\*: Ra >80 Color temperature stability\*: MAC 3 cos \*: 0.92 PRA: LC 10/150-400/40 bDW SC PRE2