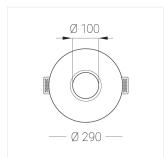

### **Specifications**

| Measurements: | D290x123 mm |
|---------------|-------------|
| Net weight:   | 2.07 kg     |
|               |             |
|               |             |

Round

Body: Gypsum Illuminant: LED