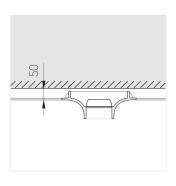

## Schit

### **Specifications**

| Measurements: | D290x123 mm |
|---------------|-------------|
| Net weight:   | 2.07 kg     |
|               |             |
|               |             |

Round

Body: Gypsum Illuminant: LED