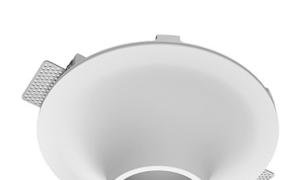

# Luno Round C85 D100 8W 830 DW ze11008041

### **Specifications**

| Measurements: | D290x123 mm |
|---------------|-------------|
| Net weight:   | 2.07 kg     |
|               |             |
|               |             |

Round

Body: Gypsum Illuminant: LED