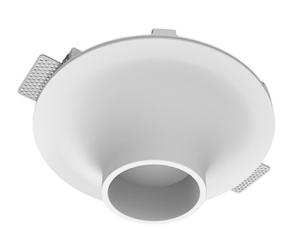

#### Specifications

| Measurements:<br>Net weight:  | D290x123 mm<br>2.07 kg       |
|-------------------------------|------------------------------|
| Round<br>Body:                | Gypsum                       |
| Illuminant:                   | LED                          |
| Electrical safety class:      | II                           |
| Degree of protection:         | IP20                         |
| Rated power:                  | 11.4 w                       |
| Luminaire luminous flux*:     | 926 lm                       |
| Light output*:                | 81 lm/w                      |
| Colorful temperature*:        | 3000 K                       |
| Color rendering index*:       | Ra >80                       |
| Color temperature stability*: | MAC 3                        |
| cos *:                        | 0.96                         |
| PRA:                          | LC 10/150-400/40 bDW SC PRE2 |