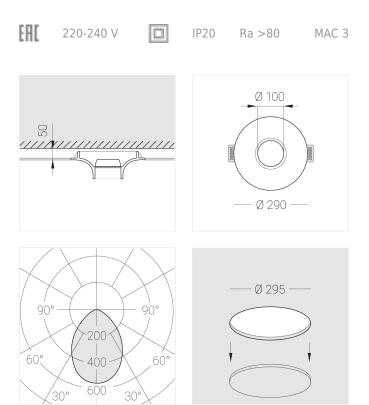

#### Specifications

| Measurements:<br>Net weight:  | D290x123 mm<br>2.07 kg       |
|-------------------------------|------------------------------|
| Round<br>Body:                | Gypsum                       |
| Illuminant:                   | LED                          |
| Electrical safety class:      | II                           |
| Degree of protection:         | IP20                         |
| Rated power:                  | 11.4 w                       |
| Luminaire luminous flux*:     | 926 lm                       |
| Light output*:                | 81 lm/w                      |
| Colorful temperature*:        | 3000 K                       |
| Color rendering index*:       | Ra >80                       |
| Color temperature stability*: | MAC 3                        |
| cos *:                        | 0.96                         |
| PRA:                          | LC 10/150-400/40 bDW SC PRE2 |