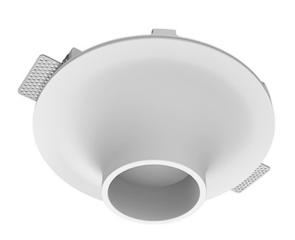

# Trimless recessed luminaire

## Luno Round C85 D100 16W 830 DW ze11008043

#### Specifications

| Measurements:<br>Net weight:  | D290x123 mm<br>2.07 kg       |
|-------------------------------|------------------------------|
| Round<br>Body:                | Gypsum                       |
| Illuminant:                   | LED                          |
| Electrical safety class:      | П                            |
| Degree of protection:         | IP20                         |
| Rated power:                  | 15.6 w                       |
| Luminaire luminous flux*:     | 1269 lm                      |
| Light output*:                | 81 lm/w                      |
| Colorful temperature*:        | 3000 K                       |
| Color rendering index*:       | Ra >80                       |
| Color temperature stability*: | MAC 3                        |
| cos *:                        | 0.97                         |
| PRA:                          | LC 17/250-700/50 bDW SC PRE2 |