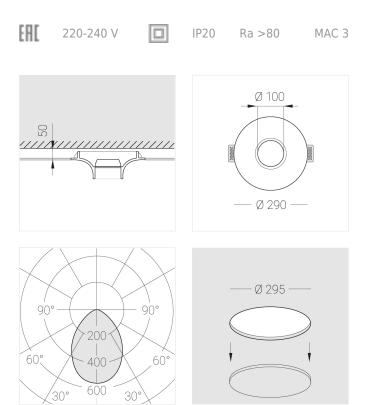

#### Specifications

| Measurements:<br>Net weight:  | D290x123 mm<br>2.07 kg       |
|-------------------------------|------------------------------|
| Round<br>Body:                | Gypsum                       |
| Illuminant:                   | LED                          |
| Electrical safety class:      | П                            |
| Degree of protection:         | IP20                         |
| Rated power:                  | 15.6 w                       |
| Luminaire luminous flux*:     | 1269 lm                      |
| Light output*:                | 81 lm/w                      |
| Colorful temperature*:        | 3000 K                       |
| Color rendering index*:       | Ra >80                       |
| Color temperature stability*: | MAC 3                        |
| cos *:                        | 0.97                         |
| PRA:                          | LC 17/250-700/50 bDW SC PRE2 |