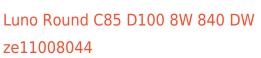

## Trimless recessed luminaire

Tenit-

## Specifications

| Measurements:<br>Net weight:  | D290x123 mm<br>2.07 kg       |
|-------------------------------|------------------------------|
| Round<br>Body:<br>Illuminant: | Gypsum<br>LED                |
| Electrical safety class:      | П                            |
| Degree of protection:         | IP20                         |
| Rated power:                  | 8.7 w                        |
| Luminaire luminous flux*:     | 728 lm                       |
| Light output*:                | 84.00 lm/w                   |
| Colorful temperature*:        | 4000 K                       |
| Color rendering index*:       | Ra >80                       |
| Color temperature stability*: | MAC 3                        |
| COS *:                        | 0.92                         |
| PRA:                          | LC 10/150-400/40 bDW SC PRE2 |