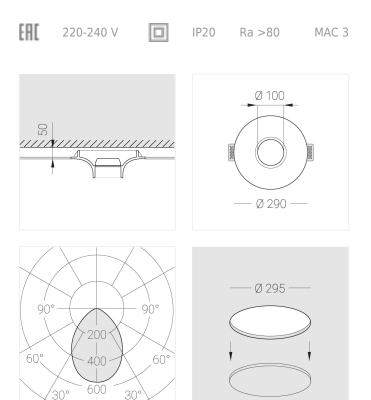

## Specifications

| Measurements:<br>Net weight:  | D290x123 mm<br>2.07 kg       |
|-------------------------------|------------------------------|
| Round<br>Body:<br>Illuminant: | Gypsum<br>LED                |
| Electrical safety class:      | П                            |
| Degree of protection:         | IP20                         |
| Rated power:                  | 8.7 w                        |
| Luminaire luminous flux*:     | 728 lm                       |
| Light output*:                | 84.00 lm/w                   |
| Colorful temperature*:        | 4000 K                       |
| Color rendering index*:       | Ra >80                       |
| Color temperature stability*: | MAC 3                        |
| COS *:                        | 0.92                         |
| PRA:                          | LC 10/150-400/40 bDW SC PRE2 |