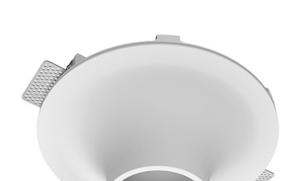

# Luno Round C85 D100 8W 927 DW ze11008047

### **Specifications**

| Measurements: | D290x123 mm |
|---------------|-------------|
| Net weight:   | 2.07 kg     |
|               |             |

Round

Body: Gypsum Illuminant: LED

Electrical safety class: Ш Degree of protection: IP20 Rated power: 8.7 w Luminaire luminous flux\*: 536 lm Light output\*: 62.00 lm/w Colorful temperature\*: 2700 K Color rendering index\*: Ra >90 Color temperature stability\*: MAC 3 cos \*: 0.92 PRA: LC 10/150-400/40 bDW SC PRE2