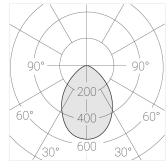

### **Specifications**

| Measurements: | D290x123 mm |
|---------------|-------------|
| Net weight:   | 2.07 kg     |
|               |             |

Round

Body: Gypsum Illuminant: LED

Electrical safety class: Ш Degree of protection: IP20 Rated power: 8.7 w Luminaire luminous flux\*: 536 lm Light output\*: 62.00 lm/w Colorful temperature\*: 2700 K Color rendering index\*: Ra >90 Color temperature stability\*: MAC 3 cos \*: 0.92 PRA: LC 10/150-400/40 bDW SC PRE2