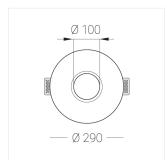

### **Specifications**

| Measurements: | D290x123 mm |
|---------------|-------------|
| Net weight:   | 2.07 kg     |
|               |             |

Round

Body: Gypsum Illuminant: LED

Electrical safety class: Ш Degree of protection: IP20 Rated power: 8.7 w Luminaire luminous flux\*: 536 lm Light output\*: 62.00 lm/w Colorful temperature\*: 2700 K Color rendering index\*: Ra >90 Color temperature stability\*: MAC 3 cos \*: 0.92 PRA: LC 10/150-400/40 bDW SC PRE2