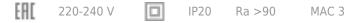

### **Specifications**

| Measurements: | D290x123 mm |
|---------------|-------------|
| Net weight:   | 2.07 kg     |
|               |             |

Round

Body: Gypsum Illuminant: LED

Electrical safety class: Ш Degree of protection: IP20 Rated power: 8.7 w Luminaire luminous flux\*: 536 lm Light output\*: 62.00 lm/w Colorful temperature\*: 2700 K Color rendering index\*: Ra >90 Color temperature stability\*: MAC 3 cos \*: 0.92 PRA: LC 10/150-400/40 bDW SC PRE2