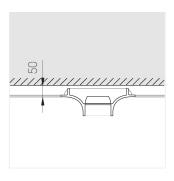

### **Specifications**

| Measurements: | D290x123 mm |
|---------------|-------------|
| Net weight:   | 2.07 kg     |
|               |             |

Round

Body: Gypsum Illuminant: LED

Electrical safety class: Ш Degree of protection: IP20 Rated power: 8.7 w Luminaire luminous flux\*: 536 lm Light output\*: 62.00 lm/w Colorful temperature\*: 2700 K Color rendering index\*: Ra >90 Color temperature stability\*: MAC 3 cos \*: 0.92 PRA: LC 10/150-400/40 bDW SC PRE2