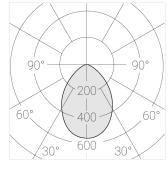

Electrical safety class: Ш Degree of protection: IP20 Rated power: 8.7 w Luminaire luminous flux\*: 582 lm Light output\*: 67 lm/w Colorful temperature\*: 3000 K Color rendering index\*: Ra >90 Color temperature stability\*: MAC 3 cos \*: 0.92 PRA: LC 10/150-400/40 bDW SC PRE2