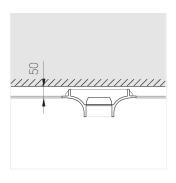

### **Specifications**

| Measurements: | D290x123 mm |
|---------------|-------------|
| Net weight:   | 2.07 kg     |
|               |             |
|               |             |

Round

Body: Gypsum Illuminant: LED