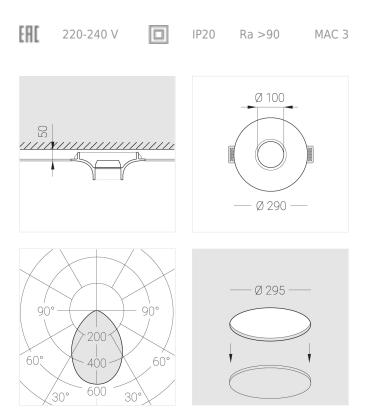

#### Specifications

| Measurements:<br>Net weight:  | D290x123 mm<br>2.07 kg       |
|-------------------------------|------------------------------|
| Round<br>Body:                | Gypsum                       |
| Illuminant:                   | LED                          |
| Electrical safety class:      | П                            |
| Degree of protection:         | IP20                         |
| Rated power:                  | 11.4 w                       |
| Luminaire luminous flux*:     | 799 lm                       |
| Light output*:                | 70 lm/w                      |
| Colorful temperature*:        | 3000 K                       |
| Color rendering index*:       | Ra >90                       |
| Color temperature stability*: | MAC 3                        |
| cos *:                        | 0.96                         |
| PRA:                          | LC 10/150-400/40 bDW SC PRE2 |