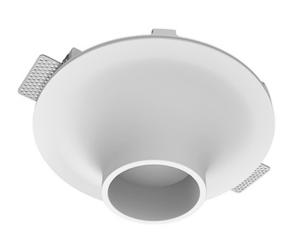

# Trimless recessed luminaire

## Luno Round C85 D100 11W 930 DW ze11008051

#### Specifications

| Measurements:<br>Net weight:  | D290x123 mm<br>2.07 kg       |
|-------------------------------|------------------------------|
| Round<br>Body:                | Gypsum                       |
| Illuminant:                   | LED                          |
| Electrical safety class:      | П                            |
| Degree of protection:         | IP20                         |
| Rated power:                  | 11.4 w                       |
| Luminaire luminous flux*:     | 799 lm                       |
| Light output*:                | 70 lm/w                      |
| Colorful temperature*:        | 3000 K                       |
| Color rendering index*:       | Ra >90                       |
| Color temperature stability*: | MAC 3                        |
| cos *:                        | 0.96                         |
| PRA:                          | LC 10/150-400/40 bDW SC PRE2 |