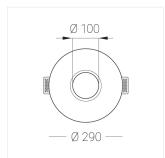

#### **Specifications**

| Measurements: | D290x123 mm |
|---------------|-------------|
| Net weight:   | 2.07 kg     |
|               |             |
|               |             |

Round

Body: Gypsum Illuminant: LED