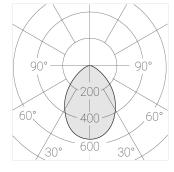

Electrical safety class: Ш Degree of protection: IP20 Rated power: 15.6 w Luminaire luminous flux\*: 1094 lm Light output\*: 70 lm/w Colorful temperature\*: 3000 K Color rendering index\*: Ra >90 Color temperature stability\*: MAC 3 cos \*: 0.97 PRA: LC 17/250-700/50 bDW SC PRE2