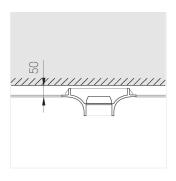

#### **Specifications**

| Measurements: | D290x123 mm |
|---------------|-------------|
| Net weight:   | 2.07 kg     |
|               |             |
|               |             |

Round

Body: Gypsum Illuminant: LED