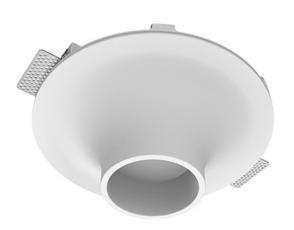

## Specifications

| Measurements:<br>Net weight:  | D290x123 mm<br>2.07 kg       |
|-------------------------------|------------------------------|
| Round<br>Body:<br>Illuminant: | Gypsum<br>LED                |
| Electrical safety class:      | П                            |
| Degree of protection:         | IP20                         |
| Rated power:                  | 8.7 w                        |
| Luminaire luminous flux*:     | 628 lm                       |
| Light output*:                | 72.00 lm/w                   |
| Colorful temperature*:        | 4000 K                       |
| Color rendering index*:       | Ra >90                       |
| Color temperature stability*: | MAC 3                        |
| COS *:                        | 0.92                         |
| PRA:                          | LC 10/150-400/40 bDW SC PRE2 |