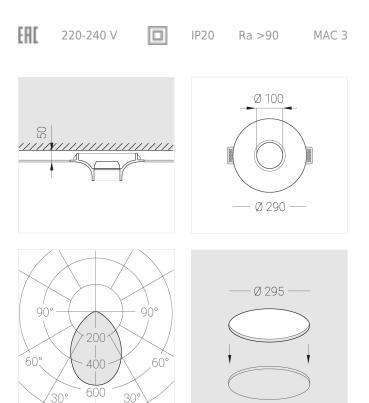

## Specifications

| Measurements:<br>Net weight:  | D290x123 mm<br>2.07 kg       |
|-------------------------------|------------------------------|
| Round<br>Body:<br>Illuminant: | Gypsum<br>LED                |
| Electrical safety class:      | П                            |
| Degree of protection:         | IP20                         |
| Rated power:                  | 8.7 w                        |
| Luminaire luminous flux*:     | 628 lm                       |
| Light output*:                | 72.00 lm/w                   |
| Colorful temperature*:        | 4000 K                       |
| Color rendering index*:       | Ra >90                       |
| Color temperature stability*: | MAC 3                        |
| COS *:                        | 0.92                         |
| PRA:                          | LC 10/150-400/40 bDW SC PRE2 |