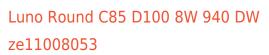

## Trimless recessed luminaire

Tenit-

## Specifications

| Measurements:<br>Net weight:  | D290x123 mm<br>2.07 kg       |
|-------------------------------|------------------------------|
| Round<br>Body:<br>Illuminant: | Gypsum<br>LED                |
| Electrical safety class:      | П                            |
| Degree of protection:         | IP20                         |
| Rated power:                  | 8.7 w                        |
| Luminaire luminous flux*:     | 628 lm                       |
| Light output*:                | 72.00 lm/w                   |
| Colorful temperature*:        | 4000 K                       |
| Color rendering index*:       | Ra >90                       |
| Color temperature stability*: | MAC 3                        |
| COS *:                        | 0.92                         |
| PRA:                          | LC 10/150-400/40 bDW SC PRE2 |