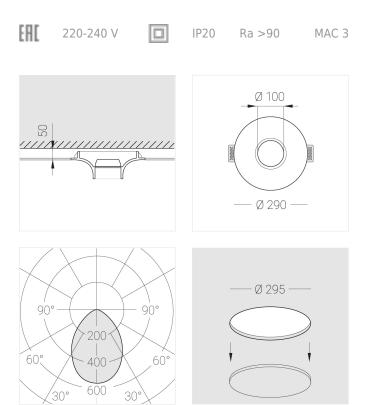

#### Specifications

| Measurements:<br>Net weight:  | D290x123 mm<br>2.07 kg       |
|-------------------------------|------------------------------|
| Round<br>Body:<br>Illuminant: | Gypsum<br>LED                |
| Electrical safety class:      | П                            |
| Degree of protection:         | IP20                         |
| Rated power:                  | 15.6 w                       |
| Luminaire luminous flux*:     | 1181 lm                      |
| Light output*:                | 76.00 lm/w                   |
| Colorful temperature*:        | 4000 K                       |
| Color rendering index*:       | Ra >90                       |
| Color temperature stability*: | MAC 3                        |
| COS *:                        | 0.97                         |
| PRA:                          | LC 17/250-700/50 bDW SC PRE2 |