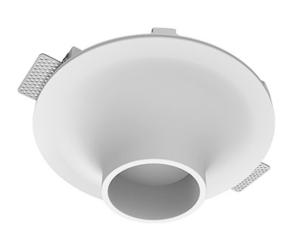

## Luno Round C85 D100 16W 940 DW ze11008055

#### Specifications

| Measurements:<br>Net weight:  | D290x123 mm<br>2.07 kg       |
|-------------------------------|------------------------------|
| Round<br>Body:<br>Illuminant: | Gypsum<br>LED                |
| Electrical safety class:      | П                            |
| Degree of protection:         | IP20                         |
| Rated power:                  | 15.6 w                       |
| Luminaire luminous flux*:     | 1181 lm                      |
| Light output*:                | 76.00 lm/w                   |
| Colorful temperature*:        | 4000 K                       |
| Color rendering index*:       | Ra >90                       |
| Color temperature stability*: | MAC 3                        |
| COS *:                        | 0.97                         |
| PRA:                          | LC 17/250-700/50 bDW SC PRE2 |