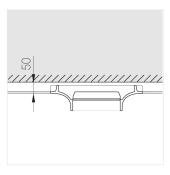

### **Specifications**

| Measurements: | 390x390x123 mm |
|---------------|----------------|
| Net weight:   | 4.32 kg        |

Round

Body: Gypsum Illuminant: LED

Electrical safety class: Ш Degree of protection: IP20 Rated power: 19.6 w Luminaire luminous flux\*: 1825 lm Light output\*: 93.00 lm/w Colorful temperature\*: 3000 K Color rendering index\*: Ra >80 Color temperature stability\*: MAC 3 cos \*: 0.94 LCA 25W 350-1050mA one4all SR PRA: