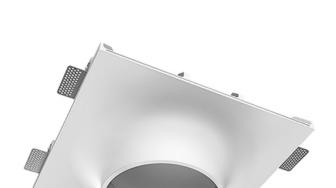

## Trimless recessed luminaire

## Schil

# Luno Round C85 D200 20W 830 DA ze11008751













#### Complectation

| Body               | 1 |
|--------------------|---|
| LED module         | 1 |
| Conrol gear        | 1 |
| Fastener           | 4 |
| Screw x6           | 8 |
| Screw self-tapping | 4 |
| Washer D5          | 8 |

#### Dimming by TRIAC accessible on request

The manufacturer reserves the right to change the configuration of the LED luminaire.

### **Specifications**

| Measurements: | 390x390x123 mm |
|---------------|----------------|
| Net weight:   | 4.32 kg        |

Round

Body: Gypsum Illuminant: LED

Electrical safety class: Ш Degree of protection: IP20 Rated power: 19.6 w Luminaire luminous flux\*: 1825 lm Light output\*: 93.00 lm/w Colorful temperature\*: 3000 K Color rendering index\*: Ra >80 Color temperature stability\*: MAC 3 cos \*: 0.94 LCA