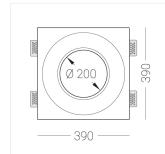

### **Specifications**

| Measurements: | 390x390x123 mm |
|---------------|----------------|
| Net weight:   | 4.32 kg        |

Round

Body: Gypsum Illuminant: LED

Electrical safety class: Ш Degree of protection: IP20 Rated power: 19.6 w Luminaire luminous flux\*: 1825 lm Light output\*: 93.00 lm/w Colorful temperature\*: 3000 K Color rendering index\*: Ra >80 Color temperature stability\*: MAC 3 cos \*: 0.94 LCA 25W 350-1050mA one4all SR PRA: