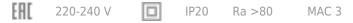

### **Specifications**

| Measurements: | 390x390x123 mm |
|---------------|----------------|
| Net weight:   | 4.32 kg        |

Round

Body: Gypsum Illuminant: LED

Electrical safety class: Ш Degree of protection: IP20 Rated power: 19.6 w Luminaire luminous flux\*: 1825 lm Light output\*: 93.00 lm/w Colorful temperature\*: 3000 K Color rendering index\*: Ra >80 Color temperature stability\*: MAC 3 cos \*: 0.94 LCA 25W 350-1050mA one4all SR PRA: