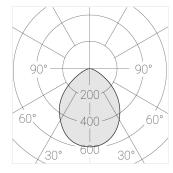

### **Specifications**

| Measurements: | 390x390x123 mm |
|---------------|----------------|
| Net weight:   | 4.32 kg        |

Round

Body: Gypsum Illuminant: LED

Electrical safety class: Ш Degree of protection: IP20 Rated power: 19.6 w Luminaire luminous flux\*: 1825 lm Light output\*: 93.00 lm/w Colorful temperature\*: 3000 K Color rendering index\*: Ra >80 Color temperature stability\*: MAC 3 cos \*: 0.94 LCA 25W 350-1050mA one4all SR PRA: