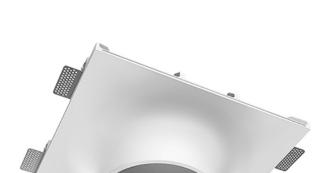

## Trimless recessed luminaire



# Luno Round C85 D200 20W 930 DW ze11008747













#### Complectation

| Body               | 1 |
|--------------------|---|
| LED module         | 1 |
| Conrol gear        | 1 |
| Fastener           | 4 |
| Screw x6           | 8 |
| Screw self-tapping | 4 |
| Washer D5          | 8 |

#### Dimming by TRIAC accessible on request

The manufacturer reserves the right to change the configuration of the LED luminaire.

### **Specifications**

| Measurements: | 390x390x123 mm |
|---------------|----------------|
| Net weight:   | 4.29 kg        |

Round

Body: Gypsum Illuminant: LED

Electrical safety class: Ш Degree of protection: IP20 Rated power: 19.7 w Luminaire luminous flux\*: 1574 lm Light output\*: 80.00 lm/w Colorful temperature\*: 3000 K Color rendering index\*: Ra >90 Color temperature stability\*: MAC 3 cos \*: 0.93 PRA