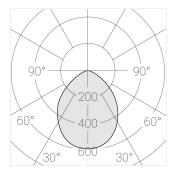

### **Specifications**

| Measurements: | 390x390x123 mm |
|---------------|----------------|
| Net weight:   | 4.29 kg        |

Round

Body: Gypsum Illuminant: LED

Electrical safety class: Ш Degree of protection: IP20 Rated power: 19.7 w Luminaire luminous flux\*: 1574 lm Light output\*: 80.00 lm/w Colorful temperature\*: 3000 K Color rendering index\*: Ra >90 Color temperature stability\*: MAC 3 cos \*: 0.93 PRA: LC 25/350-1050/50 bDW SC PRE2