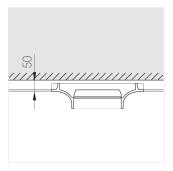

### **Specifications**

| Measurements: | 390x390x123 mm |
|---------------|----------------|
| Net weight:   | 4.29 kg        |

Round

Body: Gypsum Illuminant: LED

Electrical safety class: Ш Degree of protection: IP20 Rated power: 19.7 w Luminaire luminous flux\*: 1574 lm Light output\*: 80.00 lm/w Colorful temperature\*: 3000 K Color rendering index\*: Ra >90 Color temperature stability\*: MAC 3 cos \*: 0.93 PRA: LC 25/350-1050/50 bDW SC PRE2