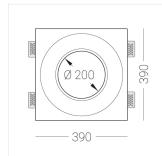

### **Specifications**

| Measurements: | 390x390x123 mm |
|---------------|----------------|
| Net weight:   | 4.29 kg        |

Round

Body: Gypsum Illuminant: LED

Electrical safety class: Ш Degree of protection: IP20 Rated power: 19.7 w Luminaire luminous flux\*: 1574 lm Light output\*: 80.00 lm/w Colorful temperature\*: 3000 K Color rendering index\*: Ra >90 Color temperature stability\*: MAC 3 cos \*: 0.93 PRA: LC 25/350-1050/50 bDW SC PRE2