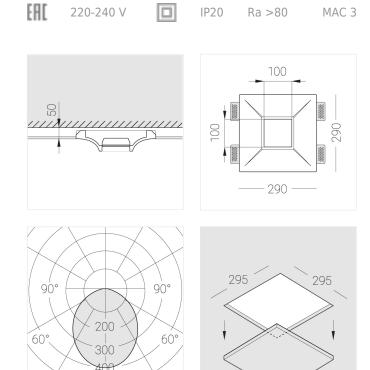

## Specifications

30°

30

| Measurements:<br>Net weight:   | 290x290x88 mm<br>2.6 kg   |
|--------------------------------|---------------------------|
| Square<br>Body:<br>Illuminant: | Gypsum<br>LED             |
| Electrical safety class:       |                           |
| Degree of protection:          | IP20                      |
| Rated power:                   | 11.9 w                    |
| Luminaire luminous flux*:      | 1183 lm                   |
| Light output*:                 | 99 lm/w                   |
| Colorful temperature*:         | 3000 K                    |
| Color rendering index*:        | Ra >80                    |
| Color temperature stability*:  | MAC 3                     |
| cos *:                         | 0.54                      |
| PRA:                           | LC 10/250/40 fixC SR SNC2 |