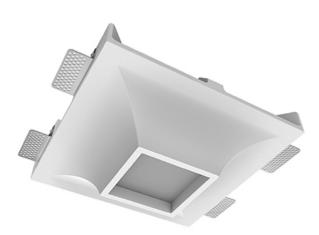

## Trimless recessed luminaire

Luno Quadro C50 100x100 12W 830 ze11005201

## Specifications

30°

30

| Measurements:<br>Net weight:   | 290x290x88 mm<br>2.6 kg   |
|--------------------------------|---------------------------|
| Square<br>Body:<br>Illuminant: | Gypsum<br>LED             |
| Electrical safety class:       |                           |
| Degree of protection:          | IP20                      |
| Rated power:                   | 11.9 w                    |
| Luminaire luminous flux*:      | 1183 lm                   |
| Light output*:                 | 99 lm/w                   |
| Colorful temperature*:         | 3000 K                    |
| Color rendering index*:        | Ra >80                    |
| Color temperature stability*:  | MAC 3                     |
| cos *:                         | 0.54                      |
| PRA:                           | LC 10/250/40 fixC SR SNC2 |