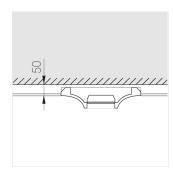

### **Specifications**

| Measurements: | 290x290x88 mm |
|---------------|---------------|
| Net weight:   | 2.6 kg        |
|               |               |
| Square        |               |

Body: Gypsum Illuminant: LED