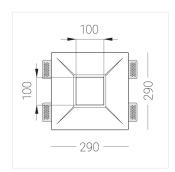

### **Specifications**

| Measurements: | 290x290x88 mm |
|---------------|---------------|
| Net weight:   | 2.6 kg        |
|               |               |
| Square        |               |

Body: Gypsum Illuminant: LED