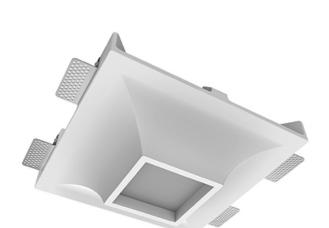

# Luno Quadro C50 100x100 12W 840 ze11005203

### **Specifications**

| Measurements: | 290x290x88 mm |
|---------------|---------------|
| Net weight:   | 2.6 kg        |
|               |               |
| Square        |               |

Body: Gypsum Illuminant: LED