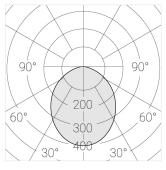

Electrical safety class: Ш Degree of protection: IP20 Rated power: 11.9 w Luminaire luminous flux\*: 1274 lm Light output\*: 107 lm/w Colorful temperature\*: 4000 K Color rendering index\*: Ra >80 Color temperature stability\*: MAC 3 cos \*: 0.54 PRA: LC 10/250/40 fixC SR SNC2