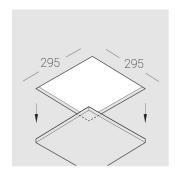

### **Specifications**

| Measurements: | 290x290x88 mm |
|---------------|---------------|
| Net weight:   | 2.6 kg        |
|               |               |
| Square        |               |

Body: Gypsum Illuminant: LED